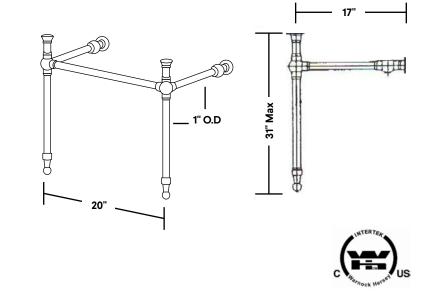

## #511/25/575 | 25" x 20 1/2" 36 1/2" Max

Cheviot Products' vitreous china lavatories are finely crafted for outstanding beauty and practicality. Fired onto each sink is a fine glaze of powdered glass to ensure a lifetime of durability, ease of cleaning, and resistance to bacteria and other microbes. Colours White

#### **Console Finishes**

Antique Bronze, Brushed Nickel, Chrome, and Polished Nickel.