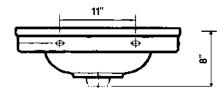

## #511/25/575 | 25" x 20 1/2" 36 1/2" Max

Cheviot Products' vitreous china lavatories are finely crafted for outstanding beauty and practicality. Fired onto each sink is a fine glaze of powdered glass to ensure a lifetime of durability, ease of cleaning, and resistance to bacteria and other microbes. Colours White