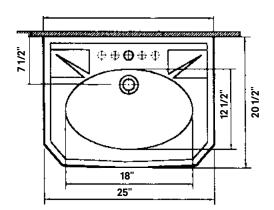

## #511/25/575 | 25" x 20 1/2" 36 1/2" Max

Cheviot Products' vitreous china lavatories are finely crafted for outstanding beauty and practicality. Fired onto each sink is a fine glaze of powdered glass to ensure a lifetime of durability, ease of cleaning, and resistance to bacteria and other microbes. Colours White

Drillings 8" drilling only