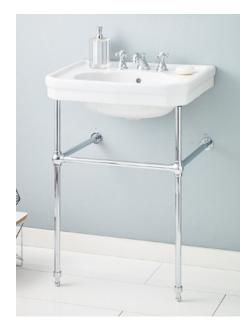

# Mayfair Console Lavatory

## #511/25/575 | 25" x 20 1/2" 36 1/2" Max

Cheviot Products' vitreous china lavatories are finely crafted for outstanding beauty and practicality. Fired onto each sink is a fine glaze of powdered glass to ensure a lifetime of durability, ease of cleaning, and resistance to bacteria and other microbes. Colours White