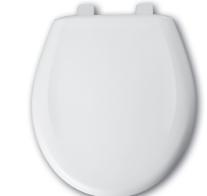

# HOSPITALITY HEAVY-DUTY PLASTIC TOILET SEAT

### DESCRIPTION:

Closed front with cover, round, heavy-duty, injection molded solid plastic toilet seat. Features four molded-in bumpers, color-matched Whisper•Close<sup>®</sup> check hinges with non-corrosive 300 Series stainless steel posts and STA-TITE<sup>®</sup> Commercial Fastening System<sup>™</sup>. Seat contains DuraGuard<sup>®</sup> Antimicrobial\* Built-in Seat Protection<sup>™</sup>. This seat complies with IAPMO/ ANSI Z124.5-2013 Plastic Toilet Seats as a class Commercial Heavy Duty.