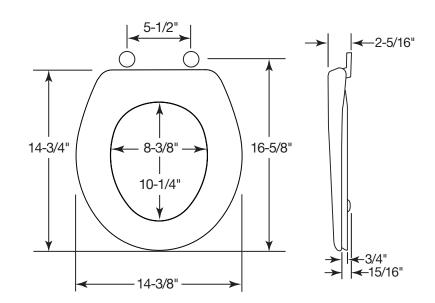

### DIMENSIONS:

Proudly Made in the USA

Church Seats, Sheboygan Falls, WI 53085 www.ToiletSeats.com

Phone: 800-233-7328 Fax: 800-292-3647 ©2014 0B7082218 REVA