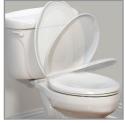

### DESCRIPTION:

Closed front with cover, round, heavy-duty, injection molded solid plastic toilet seat. Features four molded-in bumpers, color-matched Whisper•Close<sup>®</sup> check hinges with non-corrosive 300 Series stainless steel posts and STA-TITE<sup>®</sup> Commercial Fastening System<sup>™</sup>. Seat contains DuraGuard<sup>®</sup> Antimicrobial\* Built-in Seat Protection<sup>™</sup>. This seat complies with IAPMO/ ANSI Z124.5-2013 Plastic Toilet Seats as a class Commercial Heavy Duty.

### FEATURES:

Whisper • Close®

STA-TITE<sup>®</sup> Commercial Fastening System<sup>™</sup>

DuraGuard<sup>®</sup> Antimicrobial Built-in Seat Protection™

**Non-Corrosive 300 Series Stainless Steel Posts** 