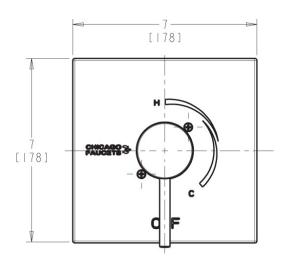

## **Product Type**

Wall Mounted Trim Kits Square Shower Trim Kit

### **Features & Specifications**

- Trim Kits
- Valve Not Included
- Order 1910-VONF Separately
- Embossed and Color Coded Indexing on Wall Plate
- NOTE: This fitting is not intended to be sold in California after July 1, 2018

## **Architect/Engineer Specification**

Chicago Faucets No. SH-TK2-00-000, Square Trim Kit for Tub and Shower Valve, thermostatic/pressure balancing, wall-mounted, with shower head. Chrome plated. Valve trim included.