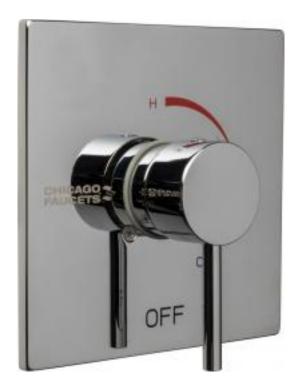

## **Product Type**

Wall Mounted Trim Kits Square Shower Trim Kit

### **Features & Specifications**

- Trim Kits
- Valve Not Included
- Order 1910-VONF Separately
- Embossed and Color Coded Indexing on Wall Plate
- NOTE: This fitting is not intended to be sold in California after July 1, 2018