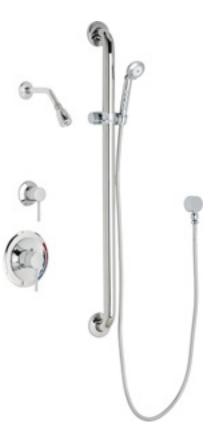

#### **Product Type**

Wall Mounted Pressure Balancing Pressure Balancing Tub and Shower Valve with Shower Head

### **Features & Specifications**

SH-PB1-12-024

- Pressure Balancing
- Pressure Balancing Tub and Shower Valve Only
- 2.5 GPM Max. Flow Rate @ 80 PSI Shower Head with Ball Joint
- Pressure Balancing Valve Cartridge
- 1/2" Nominal Copper and 1/2" NPT Hot and Cold Supply Inlets and Outlets
- Includes Shower Head Arm and Wall Flange
- Shower Valve Cycles from Cold to Hot
- Embossed and Color Coded Indexing on Wall Plate
- Integral Service Stops with Checks to Prevent Cross Flow
- Diverter Valve with Indexed Wall Flange Designed to Alternate
- between Shower Head and Hand Spray
- Wall Elbow with In-Line Vacuum Breaker
- 2.5 GPM Hand Spray with 69" Stainless Steel Hose and Pause Control
- 36" Wall Mounted ADA Grab Bar with Hand Spray Holder

#### Architect/Engineer Specification

Chicago Faucets No. SH-PB1-12-024, Tub and Shower System with pressure balancing valve and shower head, wall-mounted. Chrome plated. Shower head with ball joint, 2.5 GPM max. flow rate @ 80 PSI. Includes pressure balancing cartridge. 1/2" nominal copper and 1/2" NPT hot and cold supply inlets and outlets. Shower head includes arm and wall flange. Shower valve cycles from cold to hot. Wall plate includes embossed and color-coded temperature index. Integral service stops with checks to prevent cross-flow. Diverter valve with indexed wall flange, diverts water flow between shower head and hand spray. Includes wall elbow and in-line vacuum breaker. 2.5 GPM hand spray with 69" stainless steel hose and pause control. 36" wall-mounted ADA grab bar with hand spray holder. This product meets ADA ANSI/ICC A117.1 requirements and is tested and certified to industry standards: ASME A112.18.1/CSA B125.1, and ASSE 1016.