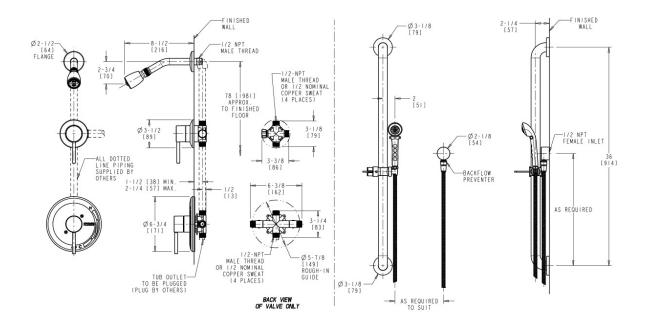

### **Features & Specifications**

SH-PB1-12-024

- Pressure Balancing
- Pressure Balancing Tub and Shower Valve Only
- 2.5 GPM Max. Flow Rate @ 80 PSI Shower Head with Ball Joint
- Pressure Balancing Valve Cartridge
- 1/2" Nominal Copper and 1/2" NPT Hot and Cold Supply Inlets and Outlets
- Includes Shower Head Arm and Wall Flange
- Shower Valve Cycles from Cold to Hot
- Embossed and Color Coded Indexing on Wall Plate
- Integral Service Stops with Checks to Prevent Cross Flow
- Diverter Valve with Indexed Wall Flange Designed to Alternate
- between Shower Head and Hand Spray
- Wall Elbow with In-Line Vacuum Breaker
- 2.5 GPM Hand Spray with 69" Stainless Steel Hose and Pause Control
- 36" Wall Mounted ADA Grab Bar with Hand Spray Holder

#### Architect/Engineer Specification

Chicago Faucets No. SH-PB1-12-024, Tub and Shower System with pressure balancing valve and shower head, wall-mounted. Chrome plated. Shower head with ball joint, 2.5 GPM max. flow rate @ 80 PSI. Includes pressure balancing cartridge. 1/2" nominal copper and 1/2" NPT hot and cold supply inlets and outlets. Shower head includes arm and wall flange. Shower valve cycles from cold to hot. Wall plate includes embossed and color-coded temperature index. Integral service stops with checks to prevent cross-flow. Diverter valve with indexed wall flange, diverts water flow between shower head and hand spray. Includes wall elbow and in-line vacuum breaker. 2.5 GPM hand spray with 69" stainless steel hose and pause control. 36" wall-mounted ADA grab bar with hand spray holder. This product meets ADA ANSI/ICC A117.1 requirements and is tested and certified to industry standards: ASME A112.18.1/CSA B125.1, and ASSE 1016.