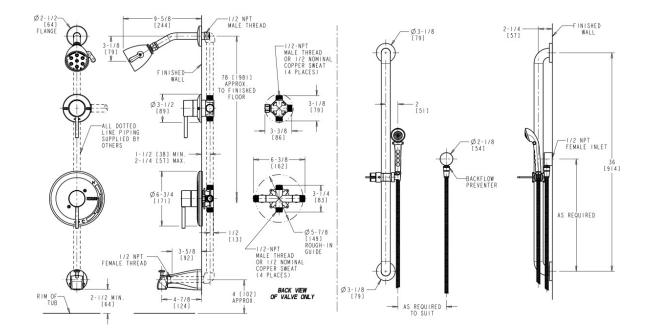

# **Features & Specifications**

- Pressure Balancing
- Pressure Balancing Tub and Shower Valve Only
- 2.5 GPM Max. Flow Rate @ 80 PSI Shower Head
- Pressure Balancing Valve Cartridge
- 1/2" Nominal Copper and 1/2" NPT Hot and Cold Supply Inlets and Outlets
- Includes Shower Head Arm and Wall Flange
- Shower Valve Cycles from Cold to Hot
- Embossed and Color Coded Indexing on Wall Plate
- Integral Service Stops with Checks to Prevent Cross Flow
- Diverter Valve with Indexed Wall Flange Designed to Alternate
- between Shower Head and Hand Spray
- Wall Elbow with In-Line Vacuum Breaker
- 2.5 GPM Hand Spray with 69" Stainless Steel Hose and Pause Control
- 36" Wall Mounted ADA Grab Bar with Hand Spray Holder
- Diverter Tub Spout

## Architect/Engineer Specification

Chicago Faucets No. SH-PB1-11-124, Tub and Shower System with pressure balancing valve and shower head, wall-mounted. Chrome plated. Tub spout includes built-in diverter. Shower head, 2.5 GPM max. flow rate @ 80 PSI. Includes pressure balancing cartridge. 1/2" nominal copper and 1/2" NPT hot and cold supply inlets and outlets. Shower head includes arm and wall flange. Shower valve cycles from cold to hot. Wall plate includes embossed and color-coded temperature index. Integral service stops with checks to prevent cross-flow. Diverter valve with indexed wall flange, diverts water flow between shower head and hand spray. Includes wall elbow and in-line vacuum breaker. 2.5 GPM hand spray with 69" stainless steel hose and pause control. 36" wall-mounted ADA grab bar with hand spray holder. This product meets ADA ANSI/ICC A117.1 requirements and is tested and certified to industry standards: ASME A112.18.1/CSA B125.1, and ASSE 1016.