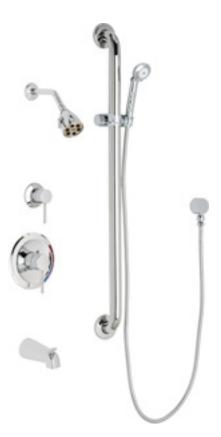

# **Features & Specifications**

- Pressure Balancing
- Pressure Balancing Tub and Shower Valve Only
- 2.5 GPM Max. Flow Rate @ 80 PSI Shower Head
- Pressure Balancing Valve Cartridge
- 1/2" Nominal Copper and 1/2" NPT Hot and Cold Supply Inlets and Outlets
- Includes Shower Head Arm and Wall Flange
- Shower Valve Cycles from Cold to Hot
- Embossed and Color Coded Indexing on Wall Plate
- Integral Service Stops with Checks to Prevent Cross Flow
- Diverter Valve with Indexed Wall Flange Designed to Alternate
- between Shower Head and Hand Spray
- Wall Elbow with In-Line Vacuum Breaker
- 2.5 GPM Hand Spray with 69" Stainless Steel Hose and Pause Control
- 36" Wall Mounted ADA Grab Bar with Hand Spray Holder
- Diverter Tub Spout

## Architect/Engineer Specification

Chicago Faucets No. SH-PB1-11-124, Tub and Shower System with pressure balancing valve and shower head, wall-mounted. Chrome plated. Tub spout includes built-in diverter. Shower head, 2.5 GPM max. flow rate @ 80 PSI. Includes pressure balancing cartridge. 1/2" nominal copper and 1/2" NPT hot and cold supply inlets and outlets. Shower head includes arm and wall flange. Shower valve cycles from cold to hot. Wall plate includes embossed and color-coded temperature index. Integral service stops with checks to prevent cross-flow. Diverter valve with indexed wall flange, diverts water flow between shower head and hand spray. Includes wall elbow and in-line vacuum breaker. 2.5 GPM hand spray with 69" stainless steel hose and pause control. 36" wall-mounted ADA grab bar with hand spray holder. This product meets ADA ANSI/ICC A117.1 requirements and is tested and certified to industry standards: ASME A112.18.1/CSA B125.1, and ASSE 1016.