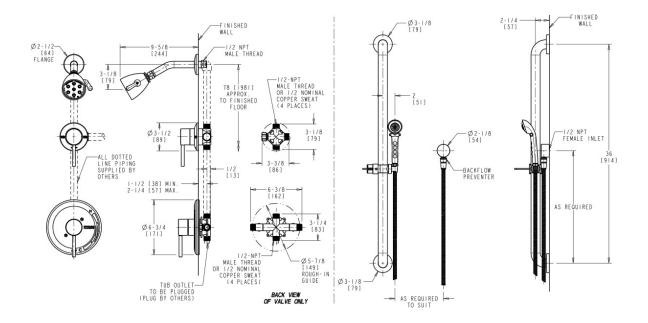

# **Features & Specifications**

- Pressure Balancing
- Pressure Balancing Tub and Shower Valve Only
- 2.5 GPM Max. Flow Rate @ 80 PSI Shower Head
- Pressure Balancing Valve Cartridge
- 1/2" Nominal Copper and 1/2" NPT Hot and Cold Supply Inlets and Outlets
- Includes Shower Head Arm and Wall Flange
- Shower Valve Cycles from Cold to Hot
- Embossed and Color Coded Indexing on Wall Plate
- Integral Service Stops with Checks to Prevent Cross Flow
- Diverter Valve with Indexed Wall Flange Designed to Alternate
- between Shower Head and Hand Spray
- Wall Elbow with In-Line Vacuum Breaker
- 2.5 GPM Hand Spray with 69" Stainless Steel Hose and Pause Control
- 36" Wall Mounted ADA Grab Bar with Hand Spray Holder

### Architect/Engineer Specification

Chicago Faucets No. SH-PB1-11-024, Tub and Shower System with pressure balancing valve and shower head, wall-mounted. Chrome plated. Shower head, 2.5 GPM max. flow rate @ 80 PSI. Includes pressure balancing cartridge. 1/2" nominal copper and 1/2" NPT hot and cold supply inlets and outlets. Shower head includes arm and wall flange. Shower valve cycles from cold to hot. Wall plate includes embossed and color-coded temperature index. Integral service stops with checks to prevent cross-flow. Diverter valve with indexed wall flange, diverts water flow between shower head and hand spray. Includes wall elbow and in-line vacuum breaker. 2.5 GPM hand spray with 69" stainless steel hose and pause control. 36" wall-mounted ADA grab bar with hand spray holder. This product meets ADA ANSI/ICC A117.1 requirements and is tested and certified to industry standards: ASME A112.18.1/CSA B125.1, and ASSE 1016.