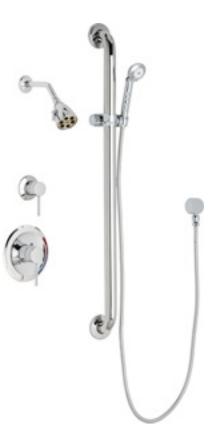

### **Product Type**

Wall Mounted Pressure Balancing Pressure Balancing Tub and Shower Valve with Shower Head

# **Features & Specifications**

- Pressure Balancing
- Pressure Balancing Tub and Shower Valve Only
- 2.5 GPM Max. Flow Rate @ 80 PSI Shower Head
- Pressure Balancing Valve Cartridge
- 1/2" Nominal Copper and 1/2" NPT Hot and Cold Supply Inlets and Outlets
- Includes Shower Head Arm and Wall Flange
- Shower Valve Cycles from Cold to Hot
- Embossed and Color Coded Indexing on Wall Plate
- Integral Service Stops with Checks to Prevent Cross Flow
- Diverter Valve with Indexed Wall Flange Designed to Alternate
- between Shower Head and Hand Spray
- Wall Elbow with In-Line Vacuum Breaker
- 2.5 GPM Hand Spray with 69" Stainless Steel Hose and Pause Control
- 36" Wall Mounted ADA Grab Bar with Hand Spray Holder

### Architect/Engineer Specification

Chicago Faucets No. SH-PB1-11-024, Tub and Shower System with pressure balancing valve and shower head, wall-mounted. Chrome plated. Shower head, 2.5 GPM max. flow rate @ 80 PSI. Includes pressure balancing cartridge. 1/2" nominal copper and 1/2" NPT hot and cold supply inlets and outlets. Shower head includes arm and wall flange. Shower valve cycles from cold to hot. Wall plate includes embossed and color-coded temperature index. Integral service stops with checks to prevent cross-flow. Diverter valve with indexed wall flange, diverts water flow between shower head and hand spray. Includes wall elbow and in-line vacuum breaker. 2.5 GPM hand spray with 69" stainless steel hose and pause control. 36" wall-mounted ADA grab bar with hand spray holder. This product meets ADA ANSI/ICC A117.1 requirements and is tested and certified to industry standards: ASME A112.18.1/CSA B125.1, and ASSE 1016.