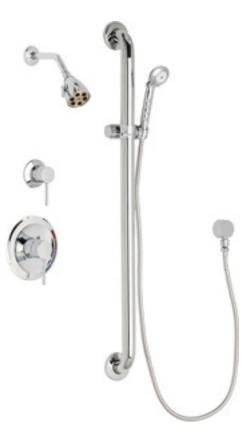

## MECHANICAL FAUCETS SH-PB1-11-014 Tub and Shower Fittings

Wall Mounted Pressure Balancing Pressure Balancing Tub and Shower Valve with Shower Head

#### **Features & Specifications**

- Pressure Balancing
- Pressure Balancing Tub and Shower Valve Only
- 2.5 GPM Max. Flow Rate @ 80 PSI Shower Head
- Pressure Balancing Valve Cartridge
- 1/2" Nominal Copper and 1/2" NPT Hot and Cold Supply Inlets and Outlets
- Includes Shower Head Arm and Wall Flange
- Shower Valve Cycles from Cold to Hot
- Embossed and Color Coded Indexing on Wall Plate
- Integral Service Stops with Checks to Prevent Cross Flow
- Diverter Valve with Indexed Wall Flange Designed to Alternate
- between Shower Head and Hand Spray
- Wall Elbow with In-Line Vacuum Breaker
- 2.5 GPM Hand Spray with 59" Stainless Steel Hose and Pause Control
- 36" Wall Mounted ADA Grab Bar with Hand Spray Holder

#### Architect/Engineer Specification

Chicago Faucets No. SH-PB1-11-014, Tub and Shower System with pressure balancing valve and shower head, wall-mounted. Chrome plated. Shower head, 2.5 GPM max. flow rate @ 80 PSI. Includes pressure balancing cartridge. 1/2" nominal copper and 1/2" NPT hot and cold supply inlets and outlets. Shower head includes arm and wall flange. Shower valve cycles from cold to hot. Wall plate includes embossed and color-coded temperature index. Integral service stops with checks to prevent cross-flow. Diverter valve with indexed wall flange, diverts water flow between shower head and hand spray. Includes wall elbow and in-line vacuum breaker. 2.5 GPM hand spray with 59" stainless steel hose and pause control. 36" wall-mounted ADA grab bar with hand spray holder. This product meets ADA ANSI/ICC A117.1 requirements and is tested and certified to industry standards: ASME A112.18.1/CSA B125.1, and ASSE 1016.