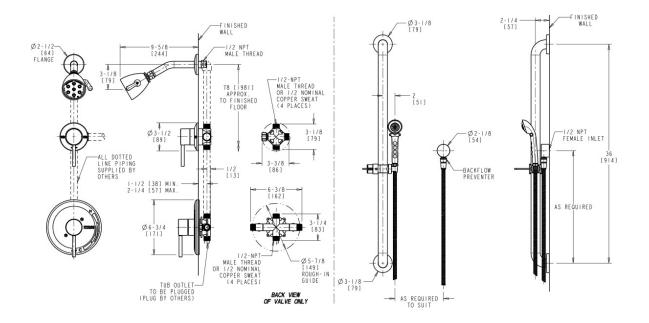

#### **Features & Specifications**

- Pressure Balancing
- Pressure Balancing Tub and Shower Valve Only
- 2.5 GPM Max. Flow Rate @ 80 PSI Shower Head
- Pressure Balancing Valve Cartridge
- 1/2" Nominal Copper and 1/2" NPT Hot and Cold Supply Inlets and Outlets
- Includes Shower Head Arm and Wall Flange
- Shower Valve Cycles from Cold to Hot
- Embossed and Color Coded Indexing on Wall Plate
- Integral Service Stops with Checks to Prevent Cross Flow
- Diverter Valve with Indexed Wall Flange Designed to Alternate
- between Shower Head and Hand Spray
- Wall Elbow with In-Line Vacuum Breaker
- 2.5 GPM Hand Spray with 59" Stainless Steel Hose and Pause Control
- 36" Wall Mounted ADA Grab Bar with Hand Spray Holder

#### Architect/Engineer Specification

Chicago Faucets No. SH-PB1-11-014, Tub and Shower System with pressure balancing valve and shower head, wall-mounted. Chrome plated. Shower head, 2.5 GPM max. flow rate @ 80 PSI. Includes pressure balancing cartridge. 1/2" nominal copper and 1/2" NPT hot and cold supply inlets and outlets. Shower head includes arm and wall flange. Shower valve cycles from cold to hot. Wall plate includes embossed and color-coded temperature index. Integral service stops with checks to prevent cross-flow. Diverter valve with indexed wall flange, diverts water flow between shower head and hand spray. Includes wall elbow and in-line vacuum breaker. 2.5 GPM hand spray with 59" stainless steel hose and pause control. 36" wall-mounted ADA grab bar with hand spray holder. This product meets ADA ANSI/ICC A117.1 requirements and is tested and certified to industry standards: ASME A112.18.1/CSA B125.1, and ASSE 1016.