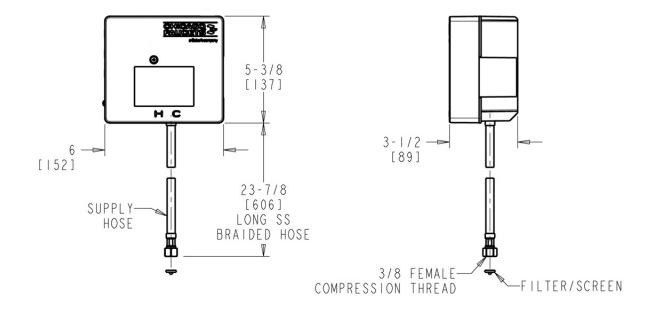

### **Features & Specifications**

- Single Supply for Tempered Water
- Requires power supply from 120 VAC to 6 VDC (Order Separately)
- Combine with EQ Spout assemblies (sold seperately)
- "Includes integrated control box: housing, solenoid valve, power source, hose(s) to supply stop(s); mounting hardware"
- ECAST® design provides durable construction with total lead content equal to or less than 0.25% by weighted average
- CFNow! Item Ships in 3 Days

#### **Architect/Engineer Specification**

Chicago Faucets No. EQ-41KJKABNF, EQ Control Box Assembly for Pre-mixed water. Single-supply for tempered water. Requires power supply from 120 VAC to 6 VDC (order separately). Combine with EQ Spout assemblies (sold separately). Includes integrated control box: housing, solenoid valve, power source, hose(s) to supply stop(s); mounting hardware. ECAST® construction with less than 0.25% lead content by weighted average.