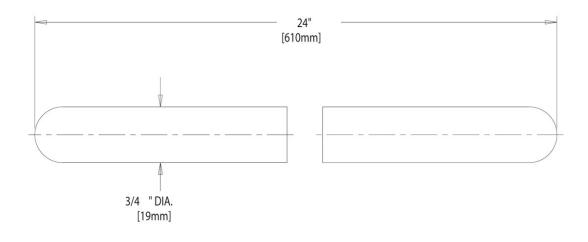

## ACCESSORIES AND PARTS 9906-NF

a Geberit company

**Product Type** 

Aluminum Crossbar Rod 3/4" x 24"

**Features & Specifications** 

| Job Name              |                              |
|-----------------------|------------------------------|
| Item Number           |                              |
| Section/Tag           |                              |
| Model Specified       |                              |
| Architect             |                              |
| Engineer              |                              |
| Contractor            |                              |
| [] Submitted as Shown | [] Submitted with Variations |
| Date                  |                              |
|                       |                              |

## **Architect/Engineer Specification**

Chicago Faucets No. 9906-NF, Aluminum Crossbar Rod 3/4 x 24.