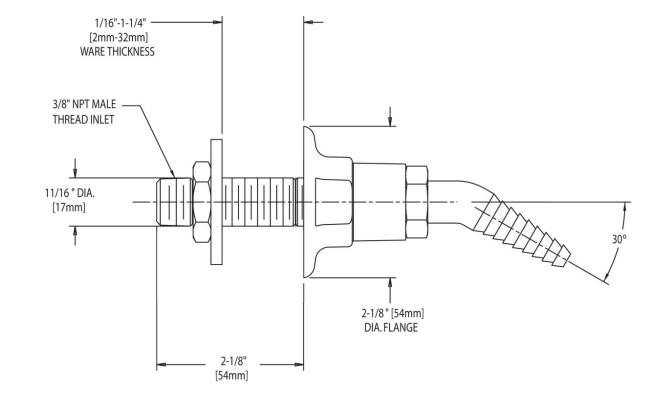

#### **Features & Specifications**

• Serrated Hose Nozzles with Flange

- Full Flow
- Shank Assembly

### **Performance Specification**

- Rated Operating Pressure: 20-125 PSI
- Rated Operating Temperature: 40-140 °F
- The antimicrobial protection is formulated to last beyond the useful life of the product on an undamaged surface.

## Chicago Faucets No. 986-WSE7XTSAM, Laboratory Remote Spout, chrome plated with Satin Antimicrobial (SAM) finish. 30-degree angled, serrated, full-flow laboratory nozzle. Includes shank assembly.