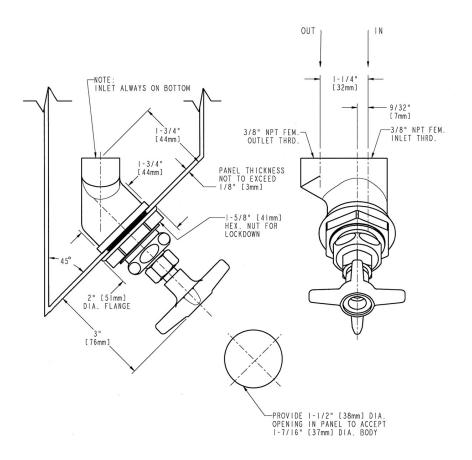

#### **Features & Specifications**

- Angle Valves
- Needle Valve Compression Operating Cartridges
- 3/8" NPT Female Thread Inlet

## **Architect/Engineer Specification**

Chicago Faucets No. 913-LHLEB, Laboratory Remote Valve, chrome plated. 3/8" NPT female thread inlet. Mounting hardware included.