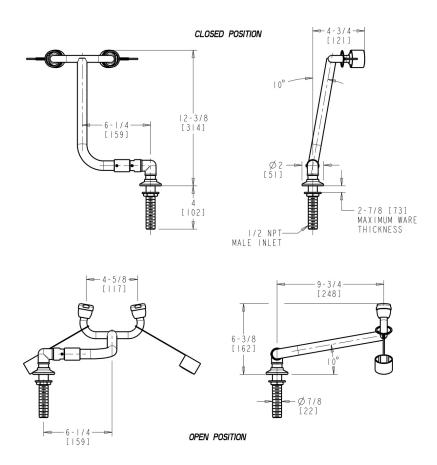

#### **Features & Specifications**

- Eye/Face Wash
- 1/2" NPT Male Thread Inlet
- Anti-corrosive polyamide 11 plastic coating in high-visibility yellow color
- · Eyewash assembly in ABS plastic
- Two high-flow aerated water spray at low pressure with automatic opening anti-dust cover
- Deck Mounted Vertical Swing Down Operation
- Brass fittings Construction
- High-visibility photoluminescence safety sign with green background and white text for easy identification
- Maintenance card for recording periodic testing
- Certified to the ANSI Z358.1 Standard for Emergency Eyewash and Shower Equipment

#### **Architect/Engineer Specification**

Chicago Faucets No. 8410-NF, Eye/Face Wash, 1/2" NPT Male Thread Inlet, Anti-corrosive polyamide 11 plastic coating in high-visibility yellow color, Eyewash assembly in ABS plastic, Two high-flow aerated water spray at low pressure with automatic opening anti-dust cover, Deck Mounted Vertical Swing Down Operation, Brass fittings Construction, High-visibility photoluminescence safety sign with green background and white text for easy identification, Maintenance card for recording periodic testing and Certified to the ANSI Z358.1 Standard for Emergency Eyewash and Shower Equipment.