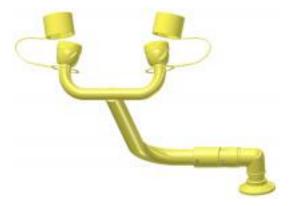

#### **Product Type**

Deck Mounted Eye/Face Wash Deck Mounted Swing Down Eye/Face Wash

#### **Features & Specifications**

- Eye/Face Wash
- 1/2" NPT Male Thread Inlet
- Anti-corrosive polyamide 11 plastic coating in high-visibility yellow color
- · Eyewash assembly in ABS plastic
- Two high-flow aerated water spray at low pressure with automatic opening anti-dust cover
- Deck Mounted Vertical Swing Down Operation
- Brass fittings Construction
- High-visibility photoluminescence safety sign with green background and white text for easy identification
- Maintenance card for recording periodic testing
- Certified to the ANSI Z358.1 Standard for Emergency Eyewash and Shower Equipment