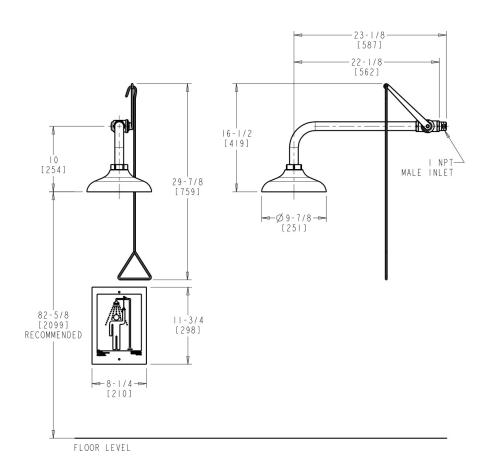

#### **Product Type**

Wall Mounted Drench Shower Horizontal Safety or Vertical Drench Shower with Stainless Steel Pull Rod

#### **Features & Specifications**

- Drench Shower
- 1" NPT Male Thread Inlet
- · Anti-corrosive polyamide 11 plastic coating in high-visibility yellow color
- Horizontal Wall Mounted
- Brass Fittings with Galvanized Pipe Construction
- Pull Rod for activation
- Shower head in ABS plastic
- High-visibility photoluminescence safety sign with green background and white text for easy identification
- Maintenance card for recording periodic testing
- Certified to the ANSI Z358.1 Standard for Emergency Eyewash and Shower Equipment