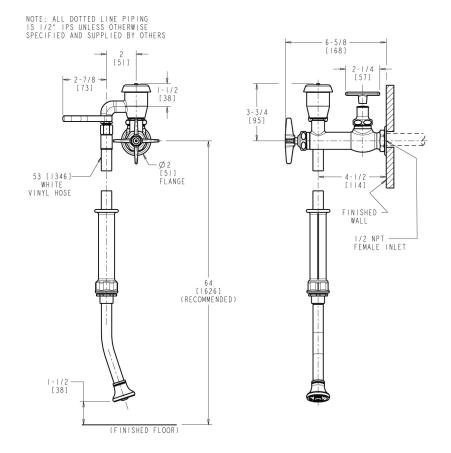

## **Architect/Engineer Specification**

Chicago Faucets No. 809-XKCP, Bed Pan Cleaner with single, loose key handle, wall-mounted, chrome plated. Full-flow, 25-degree, male rose spray. 3" metal, cross handle with eight-point, tapered broach and secured, blue index button. Ceramic quarter-turn cartridge, features square, tapered stem. 1/2" NPT female thread inlet. NOTE: Atmospheric vacuum breaker is NOT intended for continuous pressure applications. This product is tested and certified to industry standards: ASME A112.18.1/CSA B125.1.