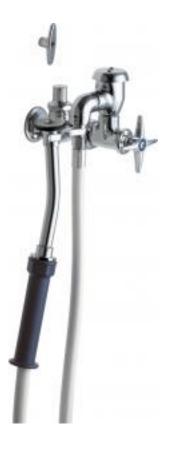

## **Product Type**

Wall Mounted Single Handle Bed Pan Cleaner Bed Pan Cleaner with Loose Key

## **Features & Specifications**

- Single Handle Bed Pan Cleaner
- 1.5 (5.7 L/min) Spray
- 3" Cross Handles
- Ceramic 1/4-Turn Operating Cartridge 1/4 Turn Operating Cartridges
- 1/2" NPT Female Thread Inlet
- Atmospheric Vacuum Breaker, Not Intended for Continuous Pressure
  Applications