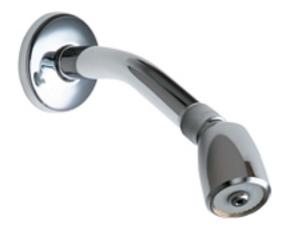

#### **Product Type**

2.5 GPM Max. Flow Rate @ 80 PSI Shower Head with Arm, Flange, and Ball Joint

#### **Architect/Engineer Specification**

Chicago Faucets No. 620-AVPCP, Shower Head with Arm, Flange, and Ball Joint. 2.5 GPM max. flow rate @ 80 PSI. Chrome plated. Swivel ball head for adjustable positioning. Pressure compensating flow control. Vandal resistant screw.