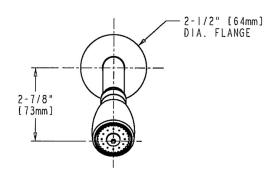

#### **Product Type**

2.5 GPM Max. Flow Rate @ 80 PSI Shower Head with Arm, Flange, and Ball Joint

#### **Architect/Engineer Specification**

Chicago Faucets No. 620-AVPCP, Shower Head with Arm, Flange, and Ball Joint. 2.5 GPM max. flow rate @ 80 PSI. Chrome plated. Swivel ball head for adjustable positioning. Pressure compensating flow control. Vandal resistant screw.