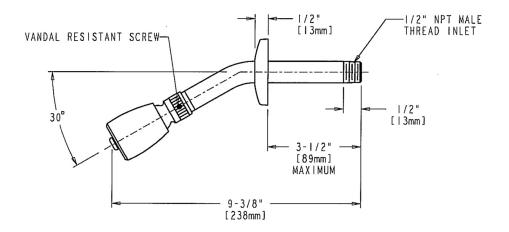

#### **Product Type**

2.5 GPM Max. Flow Rate @ 80 PSI Shower Head with Arm, Flange, and Ball Joint

#### **Features & Specifications**

- Swivel ball head for adjustable positioning
- Pressure Compensating Flow Control
- Vandal Resistant Screw

#### **Architect/Engineer Specification**

Chicago Faucets No. 620-AVPCP, Shower Head with Arm, Flange, and Ball Joint. 2.5 GPM max. flow rate @ 80 PSI. Chrome plated. Swivel ball head for adjustable positioning. Pressure compensating flow control. Vandal resistant screw.