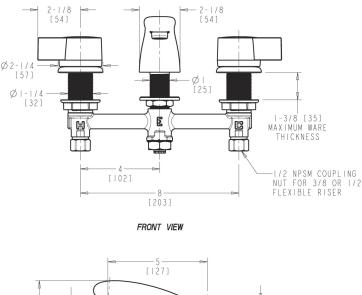

### **Features & Specifications**

- 8" Fixed Centers
- 2.2 GPM (8.3 L/min) Aerator
- 2-1/8" Single Wing Canopy Handles
- Quaturn Compression Operating Cartridges

 1/2" NPSM Supply Inlets and Coupling Nut for 3/8" or 1/2" Flexible Riser

• 5" Center to Center Rigid Cast Brass Spout

• ECAST® design provides durable construction with total lead content equal to or less than 0.25% by weighted average

## **Architect/Engineer Specification**

Chicago Faucets No. 404-636ABCP, Sink Faucet for hot and cold water, concealed deck-mount with 8" fixed centers, chrome plated. Rigid, cast brass spout, 5" center-to-center. 2.2 GPM (8.3 L/min) pressure compensating Softflo aerator. 2-1/8" metal, single-wing, canopy handles with eight-point tapered broach, indexed "C" and "H". Quaturn™ rebuildable compression cartridge, opens and closes 90°, closes with water pressure, features square, tapered stem. 1/2" NPSM supply inlets and coupling nut for 3/8" or 1/2" flexible riser. ECASTī¿½® construction with less than 0.25% lead content by weighted average. This product meets ADA ANSI/ICC A117.1 requirements and is tested and certified to industry standards: ASME A112.18.1/CSA B125.1, Certified to NSF/ANSI 61, Section 9 by CSA, California Health and Safety Code 116875 (AB1953-2006), Vermont Bill S.152, and NSF/ANSI 372 Low Lead Content.