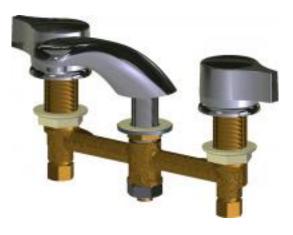

## **Product Type**

Deck Mounted 8" Fixed Centers Concealed Hot and Cold Water Sink Faucet

### **Features & Specifications**

- 8" Fixed Centers
- 2.2 GPM (8.3 L/min) Aerator
- 2-1/8" Single Wing Canopy Handles
- Quaturn Compression Operating Cartridges

 1/2" NPSM Supply Inlets and Coupling Nut for 3/8" or 1/2" Flexible Riser

• 5" Center to Center Rigid Cast Brass Spout

• ECAST® design provides durable construction with total lead content equal to or less than 0.25% by weighted average