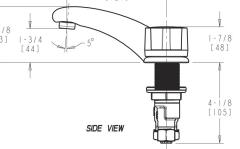

### **Features & Specifications**

- 8" Fixed Centers
- 2.2 GPM (8.3 L/min) Aerator
- 2-1/8" Single Wing Canopy Handles
- Quaturn Compression Operating Cartridges

 1/2" NPSM Supply Inlets and Coupling Nut for 3/8" or 1/2" Flexible Riser

• 5" Center to Center Rigid Cast Brass Spout

• ECAST® design provides durable construction with total lead content equal to or less than 0.25% by weighted average

## **Architect/Engineer Specification**

Chicago Faucets No. 404-636ABCP, Sink Faucet for hot and cold water, concealed deck-mount with 8" fixed centers, chrome plated. Rigid, cast brass spout, 5" center-to-center. 2.2 GPM (8.3 L/min) pressure compensating Softflo aerator. 2-1/8" metal, single-wing, canopy handles with eight-point tapered broach, indexed "C" and "H". Quaturn™ rebuildable compression cartridge, opens and closes 90°, closes with water pressure, features square, tapered stem. 1/2" NPSM supply inlets and coupling nut for 3/8" or 1/2" flexible riser. ECASTī¿½® construction with less than 0.25% lead content by weighted average. This product meets ADA ANSI/ICC A117.1 requirements and is tested and certified to industry standards: ASME A112.18.1/CSA B125.1, Certified to NSF/ANSI 61, Section 9 by CSA, California Health and Safety Code 116875 (AB1953-2006), Vermont Bill S.152, and NSF/ANSI 372 Low Lead Content.