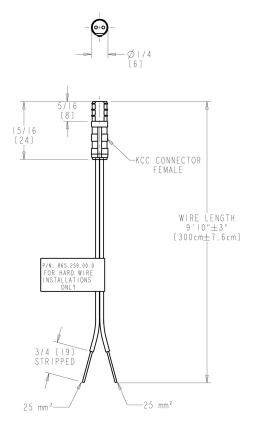

## ACCESSORIES AND PARTS 242.340.00.1

**Product Type** 

Adapter Wire Bank Installation Adapter Wire

## **Architect/Engineer Specification**

Chicago Faucets No. 242.340.00.1, Bank Installation Adapter Wire. For use with HyTronic® and E-Tronic® 40 electronic sensor faucets.