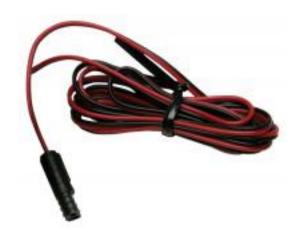

## ACCESSORIES AND PARTS 242.340.00.1

**Product Type** 

Adapter Wire Bank Installation Adapter Wire

## **Architect/Engineer Specification**

Chicago Faucets No. 242.340.00.1, Bank Installation Adapter Wire. For use with HyTronic® and E-Tronic® 40 electronic sensor faucets.