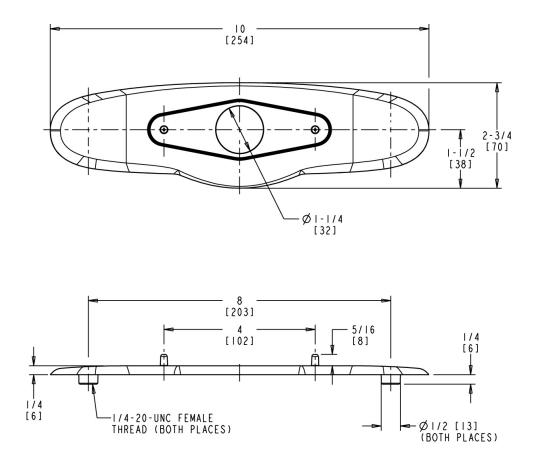

### **Product Type**

8" Cover Plate with Locating Pins, for Electronic Faucets 8" Cover Plate with Locating Pins, for Electronic Faucets

### Architect/Engineer Specification

Chicago Faucets No. 242.164.21.1, 8" Cover Plate with locating pins, for E-Tronic® 40 Electronic Faucets.