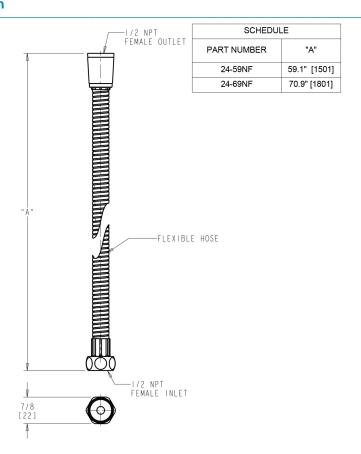

# ACCESSORIES AND PARTS 24-69NF

### **Features & Specifications**

• Flexible Hose