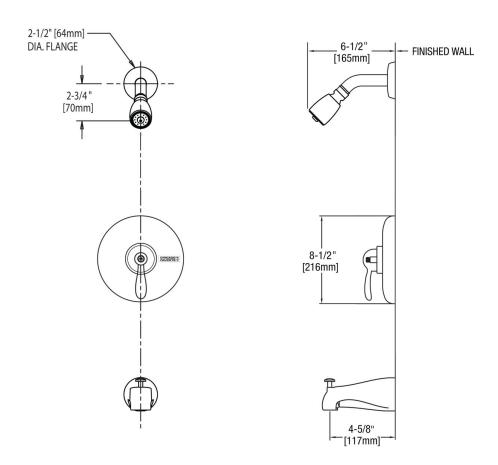

#### **Product Type**

Wall Mounted Trim Kits Tub and Shower Trim Kit with Shower Head and Diverter Tub Spout

#### **Features & Specifications**

- Trim Kits
- 5-3/8" Tub Spout with Diverter
- 1.5 GPM Max. Flow Rate @ 80 PSI Shower Head
- Valve Trim Included

#### **Architect/Engineer Specification**

Chicago Faucets No. 1905-TK622LCP, Trim Kit for Tub and Shower System, wall-mounted, with shower head and diverter tub spout. Chrome plated. Tub spout with diverter, 5-3/8" center-to-center. Shower head with ball joint, 1.5 GPM max. flow rate @ 80 PSI. Valve trim included.