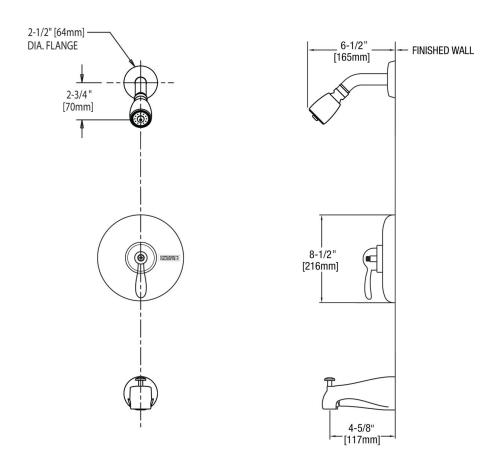

#### **Product Type**

Wall Mounted Trim Kits Tub and Shower Trim Kit with Shower Head and Diverter Tub Spout

#### **Features & Specifications**

- Trim Kits
- 5-3/8" Tub Spout with Diverter
- 1.5 GPM Max. Flow Rate @ 80 PSI Shower Head with Ball Joint
- Valve Trim Included

#### **Architect/Engineer Specification**

Chicago Faucets No. 1905-TK620LCP, Trim Kit for Tub and Shower System, wall-mounted, with shower head and diverter tub spout. Chrome plated. Tub spout with diverter, 5-3/8" center-to-center. Shower head with ball joint, 1.5 GPM max. flow rate @ 80 PSI. Valve trim included.