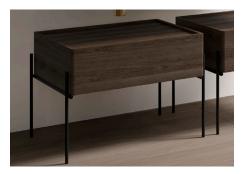

Toll Free: 1-800-444-5969 Toll Free Fax: 1-800-211-2555 help@cheviotproducts.com cheviotproducts.com

#1307-EL Shown

## **EQUAL**Single Storage Unit

#1307 | 24 3/8" x 16 1/2" x 17 1/2"

Designed in collaboration with Claudio Bellini. Equal represents the equilibrium between the rational and the sensual. It employs basic geometric forms obsessively shaped by simplicity, embracing at the same time natural organic forms. Through the ordered, edgy but still rounded and soft forms, Equal creates the ultimate bathroom harmony.