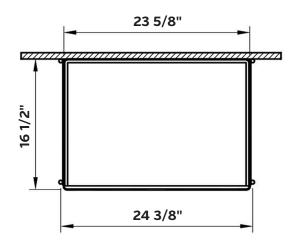

## **EQUAL**Single Storage Unit

#1307 | 24 3/8" x 16 1/2" x 17 1/2"

Designed in collaboration with Claudio Bellini. Equal represents the equilibrium between the rational and the sensual. It employs basic geometric forms obsessively shaped by simplicity, embracing at the same time natural organic forms. Through the ordered, edgy but still rounded and soft forms, Equal creates the ultimate bathroom harmony.

## Note

Rough-in dimensions may vary +/- 1/2" and are subject to change. No responsibility is assumed by Cheviot Products Inc. One Year Limited Warranty against manufacturer's defects.