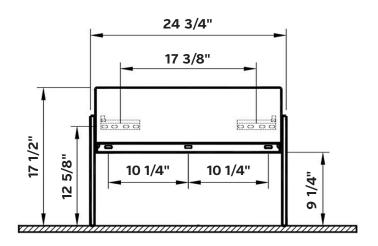

## **EQUAL**Single Storage Unit

#1307 | 24 3/8" x 16 1/2" x 17 1/2"

Designed in collaboration with Claudio Bellini. Equal represents the equilibrium between the rational and the sensual. It employs basic geometric forms obsessively shaped by simplicity, embracing at the same time natural organic forms. Through the ordered, edgy but still rounded and soft forms, Equal creates the ultimate bathroom harmony.

## Note

Rough-in dimensions may vary +/- 1/2" and are subject to change. No responsibility is assumed by Cheviot Products Inc. One Year Limited Warranty against manufacturer's defects.