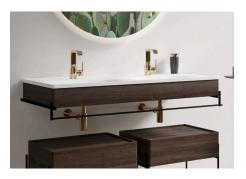

Toll Free: 1-800-444-5969 Toll Free Fax: 1-800-211-2555 help@cheviotproducts.com cheviotproducts.com

#1306-WH-1-EL Shown

# **EQUAL**Double Console Sink

#1306 | 52 1/8" x 20 1/2" x 7 7/8"

Designed in collaboration with Claudio Bellini. Equal represents the equilibrium between the rational and the sensual. It employs basic geometric forms obsessively shaped by simplicity, embracing at the same time natural organic forms. Through the ordered, edgy but still rounded and soft forms, Equal creates the ultimate bathroom harmony.

## Colours

White Top & Elm Base, White Top & Black Oak Base, Metal Towel Bar