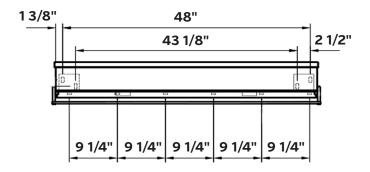

# **EQUAL**Double Console Sink

#1306 | 52 1/8" x 20 1/2" x 7 7/8"

Designed in collaboration with Claudio Bellini. Equal represents the equilibrium between the rational and the sensual. It employs basic geometric forms obsessively shaped by simplicity, embracing at the same time natural organic forms. Through the ordered, edgy but still rounded and soft forms, Equal creates the ultimate bathroom harmony.

### Note

Rough-in dimensions may vary +/- 1/2" and are subject to change. No responsibility is assumed by Cheviot Products Inc. One Year Limited Warranty against manufacturer's defects.