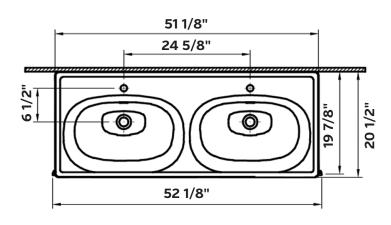

# **EQUAL**Double Console Sink

#1306 | 52 1/8" x 20 1/2" x 7 7/8"

Designed in collaboration with Claudio Bellini. Equal represents the equilibrium between the rational and the sensual. It employs basic geometric forms obsessively shaped by simplicity, embracing at the same time natural organic forms. Through the ordered, edgy but still rounded and soft forms, Equal creates the ultimate bathroom harmony.

### Drillings

Single Faucet Hole

With overflow

### Note

Rough-in dimensions may vary +/- 1/2" and are subject to change. No responsibility is assumed by Cheviot Products Inc. One Year Limited Warranty against manufacturer's defects.