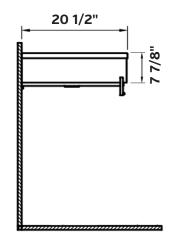

# **EQUAL**Double Console Sink

#1306 | 52 1/8" x 20 1/2" x 7 7/8"

Designed in collaboration with Claudio Bellini. Equal represents the equilibrium between the rational and the sensual. It employs basic geometric forms obsessively shaped by simplicity, embracing at the same time natural organic forms. Through the ordered, edgy but still rounded and soft forms, Equal creates the ultimate bathroom harmony.

### Note

Rough-in dimensions may vary +/- 1/2" and are subject to change. No responsibility is assumed by Cheviot Products Inc. One Year Limited Warranty against manufacturer's defects.