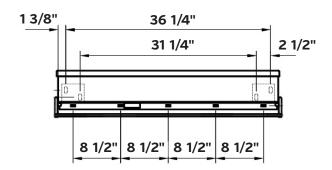

### #1305 | 40 3/8" x 20 1/2" x 7 7/8"

Designed in collaboration with Claudio Bellini. Equal represents the equilibrium between the rational and the sensual. It employs basic geometric forms obsessively shaped by simplicity, embracing at the same time natural organic forms. Through the ordered, edgy but still rounded and soft forms, Equal creates the ultimate bathroom harmony.

#### Note

Rough-in dimensions may vary +/- 1/2" and are subject to change. No responsibility is assumed by Cheviot Products Inc. One Year Limited Warranty against manufacturer's defects.