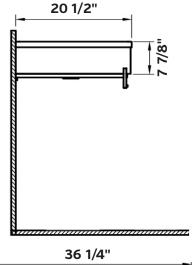

### #1305 | 40 3/8" x 20 1/2" x 7 7/8"

Designed in collaboration with Claudio Bellini. Equal represents the equilibrium between the rational and the sensual. It employs basic geometric forms obsessively shaped by simplicity, embracing at the same time natural organic forms. Through the ordered, edgy but still rounded and soft forms, Equal creates the ultimate bathroom harmony.

#### Note

Rough-in dimensions may vary +/- 1/2" and are subject to change. No responsibility is assumed by Cheviot Products Inc. One Year Limited Warranty against manufacturer's defects.