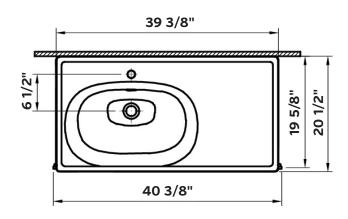

### #1305 | 40 3/8" x 20 1/2" x 7 7/8"

Designed in collaboration with Claudio Bellini. Equal represents the equilibrium between the rational and the sensual. It employs basic geometric forms obsessively shaped by simplicity, embracing at the same time natural organic forms. Through the ordered, edgy but still rounded and soft forms, Equal creates the ultimate bathroom harmony.

#### Construction Fireclay

Drillings Single Faucet Hole

With overflow

#### Note

Rough-in dimensions may vary +/- 1/2" and are subject to change. No responsibility is assumed by Cheviot Products Inc. One Year Limited Warranty against manufacturer's defects.