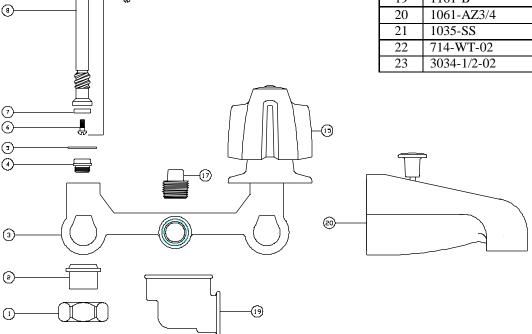

em units are all brass with a reinforced rubber packing and rubber seat washer. The stem units can be easily replaced from the front of the fitting without removing the valve body. The fitting is supplied with a twin ell that connects the valve to the diverter spout and the shower tube. The handles, spout and escutcheons are zinc die cast with a chrome plated finish. The shower arm is brass with a chrome plated finish, the escutcheon is stainless steel and the shower head is chrome plated plastic.

ASME A112.18.1M Shower Flow Rate 2.5 gpm @ 80 psi



## **Installation Drawing**





## Central Brass

MANUFACTURING COMPANY 2950 East 55<sup>th</sup> St. Cleveland, Ohio 44127 Phone: (216) 883-0220 Fax: (216) 883-0875 www.CentralBrass.com

## MODEL NO. <u>6076</u> BATH & SHOWER FITTING