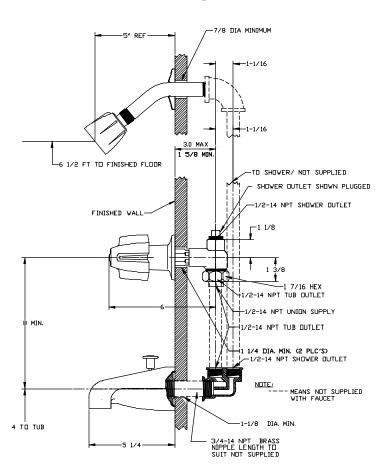

ralBrass.com

## MODEL NO. <u>6076</u> BATH & SHOWER FITTING

The two valve bath and shower fitting is made with a cast brass body with replaceable seats designed for union connections on six inch centers. The stem units are all brass with a reinforced rubber packing and rubber seat washer. The stem units can be easily replaced from the front of the fitting without removing the valve body. The fitting is supplied with a twin ell that connects the valve to the diverter spout and the shower tube. The handles, spout and escutcheons are zinc die cast with a chrome plated finish. The shower arm is brass with a chrome plated finish, the escutcheon is stainless steel and the shower head is chrome plated plastic.

ASME A112.18.1M Shower Flow Rate 2.5 gpm @ 80 psi



## **Installation Drawing**





## Central Brass

MANUFACTURING COMPANY 2950 East 55<sup>th</sup> St. Cleveland, Ohio 44127 Phone: (216) 883-0220 Fax: (216) 883-0875 www.CentralBrass.com

## MODEL NO. <u>6076</u> BATH & SHOWER FITTING