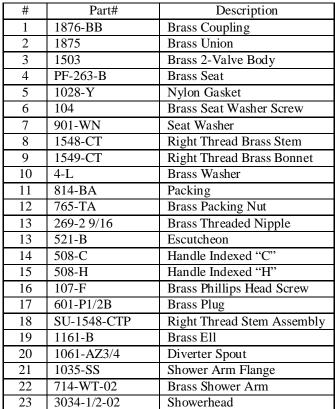

## MODEL NO. <u>6076</u> BATH & SHOWER FITTING

The two valve bath and shower fitting is made with a cast brass body with replaceable seats designed for union connections on six inch centers. The stem units are all brass with a reinforced rubber packing and rubber seat washer. The stem units can be easily replaced from the front of the fitting without removing the valve body. The fitting is supplied with a twin ell that connects the valve to the diverter spout and the shower tube. The handles, spout and escutcheons are zinc die cast with a chrome plated finish. The shower arm is brass with a chrome plated finish, the escutcheon is stainless steel and the shower head is chrome plated plastic.