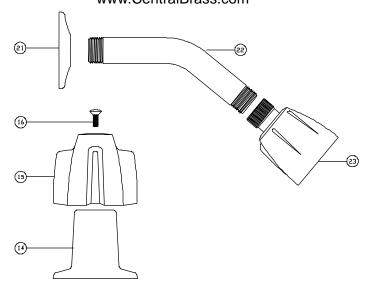

## MODEL NO. <u>6076</u> BATH & SHOWER FITTING

The two valve bath and shower fitting is made with a cast brass body with replaceable seats designed for union connections on six inch centers. The stem units are all brass with a reinforced rubber packing and rubber seat washer. The stem units can be easily replaced from the front of the fitting without removing the valve body. The fitting is supplied with a twin ell that connects the valve to the diverter spout and the shower tube. The handles, spout and escutcheons are zinc die cast with a chrome plated finish. The shower arm is brass with a chrome plated finish, the escutcheon is stainless steel and the shower head is chrome plated plastic.