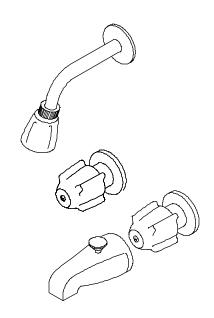

## MODEL NO. <u>6076</u> BATH & SHOWER FITTING

The two valve bath and shower fitting is made with a cast brass body with replaceable seats designed for union connections on six inch centers. The stem units are all brass with a reinforced rubber packing and rubber seat washer. The stem units can be easily replaced from the front of the fitting without removing the valve body. The fitting is supplied with a twin ell that connects the valve to the diverter spout and the shower tube. The handles, spout and escutcheons are zinc die cast with a chrome plated finish. The shower arm is brass with a chrome plated finish, the escutcheon is stainless steel and the shower head is chrome plated plastic.