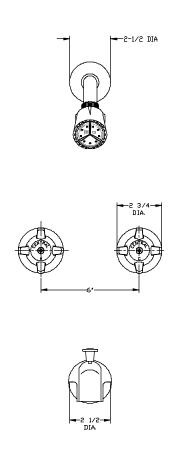

## MODEL NO. <u>6076</u> BATH & SHOWER FITTING

The two valve bath and shower fitting is made with a cast brass body with replaceable seats designed for union connections on six inch centers. The stem units are all brass with a reinforced rubber packing and rubber seat washer. The stem units can be easily replaced from the front of the fitting without removing the valve body. The fitting is supplied with a twin ell that connects the valve to the diverter spout and the shower tube. The handles, spout and escutcheons are zinc die cast with a chrome plated finish. The shower arm is brass with a chrome plated finish, the escutcheon is stainless steel and the shower head is chrome plated plastic.

ASME A112.18.1M Shower Flow Rate 2.5 gpm @ 80 psi