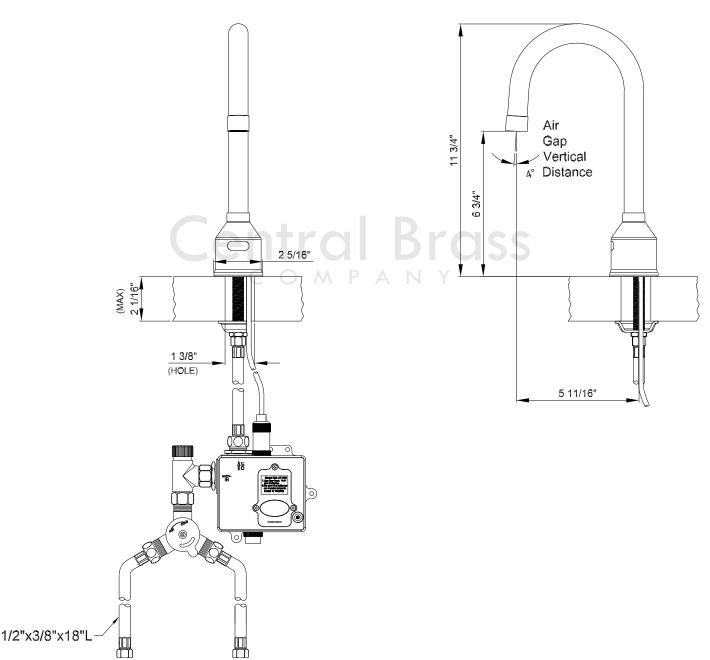

## Single Hole Gooseneck Deck Mount Electronic Sensor Faucet AC/DC Control Module 5-11/16" Reach, 6-3/4" From Deck to Aerator, Rigid Gooseneck Spout Temperature Control Mixing Valve Long Battery Life With Low Battery Indicator 3/8" compression SS Flex Hoses, Vandal Resistant 0.5 GPM Flow Aerator