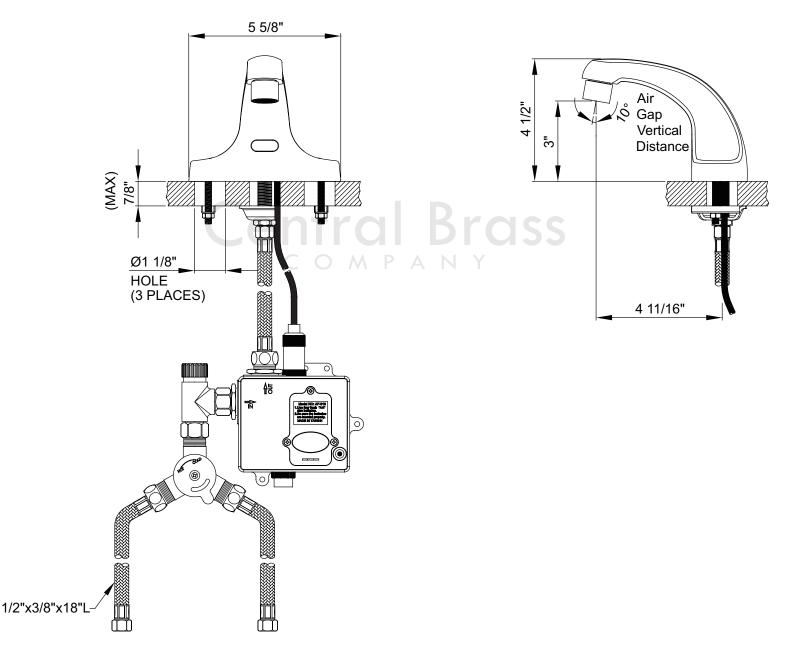

## 2095 Central Brass Series

### **Three Hole Deck Mount Electronic Sensor Faucet**

- AC/DC Control Module
- 4-11/16" Reach, 3" From Deck to Aerator
- Temperature Control Mixing Valve
- 3-Hole 4" Installation
- Long Battery Life With Low Battery Indicator
- 3/8" compression SS Flex Hoses, Vandal Resistant
- 0.5 GPM Flow Aerator