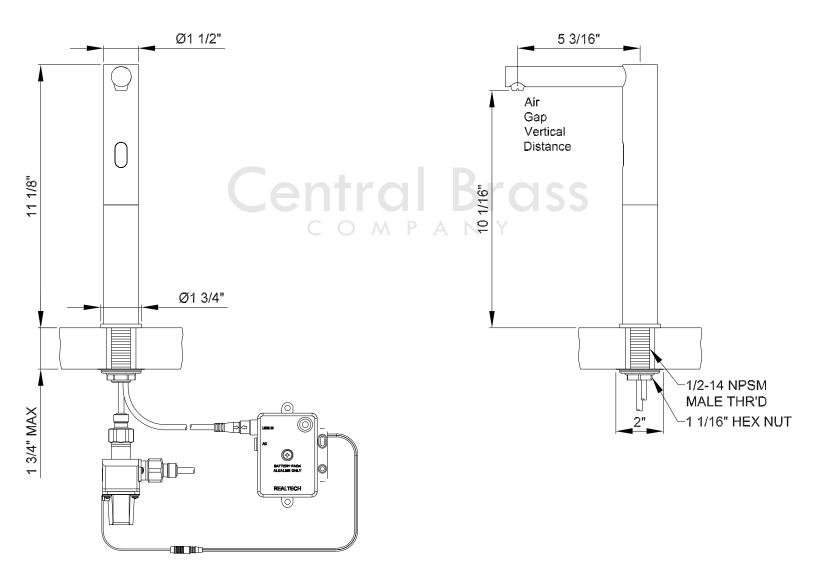

## | Single Hole Deck Mount Electronic Sensor Drinking Faucet

- · AC/DC Control Module
- 5-3/16" Reach, 10-1/16" From Deck to Aerator
- 1-Hole Installation
- · Long Battery Life With Low Battery Indicator
- 1/4" Push-To-Connect Fitting For Inlet And Outlet
- Requires 4 AA Battery, Run Approx. 300K Cycles Before Need To Be Replaced
- Auto Shut Off In 15 Seconds