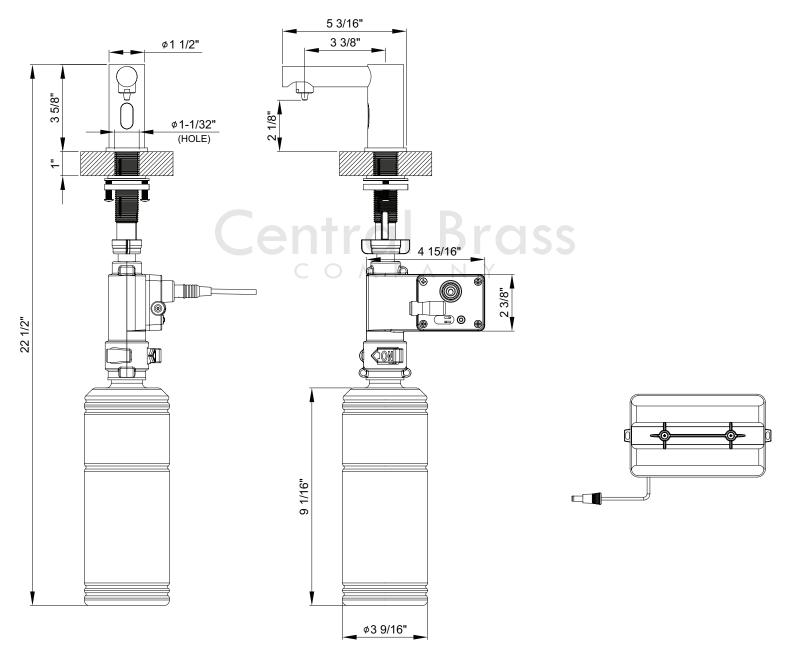

## Single Hole Deck Mount Electronic Sensor Soap Dispenser

- 3-3/8" Reach, 2-1/8" From Deck to Nozzle
- Long Battery Life With Low Battery Indicator
- Refillable 1000 mL Foam Soap Bottle Included
- Adjustable Sensor Range
- Soap Dispensing Duration Is Adjustable From 0.5s To 2.0s
- Modern Style Matches Deck Mount Electronic Sensor Faucet (Model 2098)
- Cleaning Mode Available