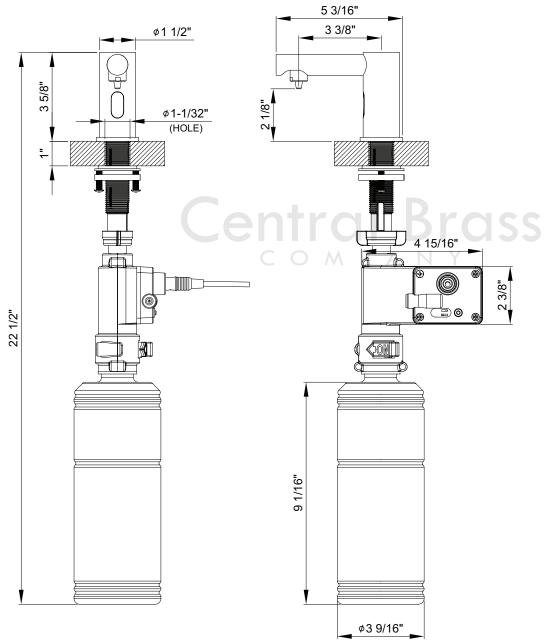

## | Single Hole Deck Mount Electronic Sensor Soap Dispenser

- 3-3/8" Reach, 2-1/8" From Deck to Nozzle
- AC Power Adapter Included
- · Refillable 1000 mL Foam Soap Bottle Included
- Adjustable Sensor Range
- Soap Dispensing Duration Is Adjustable From 0.5s To 2.0s
- Modern Style Matches Deck Mount Electronic Sensor Faucet (Model 2098)
- · Cleaning Mode Available