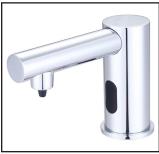

## Central Brass

2099-AC Central Brass Series

## | Single Hole Deck Mount Electronic Sensor Soap Dispenser

- 3-3/8" Reach, 2-1/8" From Deck to Nozzle
- AC Power Adapter Included
- · Refillable 1000 mL Foam Soap Bottle Included
- Adjustable Sensor Range
- Soap Dispensing Duration Is Adjustable From 0.5s To 2.0s
- Modern Style Matches Deck Mount Electronic Sensor Faucet (Model 2098)
- · Cleaning Mode Available