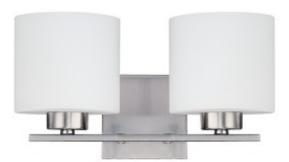

## 2 Light Vanity Fixture

8492BN-103

14.75"W x 8"H x 8"D

Brushed Nickel

## **Specs**

**Description** 2 Light Vanity Fixture

Collection Steele

Finish Description Brushed Nickel

Glass Soft White Glass

Lamping 2-75 Watt Medium

Voltage 120V

**Certification** UL Listed. Rated for Damp Environments.