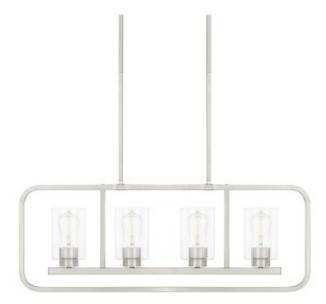

# 4 Light Island

820041BN-430

31.75"W x 59.75"H

**Brushed Nickel** 

## **Finish Description**

**Brushed Nickel** 