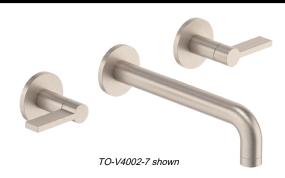

## <u>Cayucos</u>™

## Two Handle Lavatory Wall Faucet Trim Only

## **Features**

- 25+ artisan finishes including 12 PVD finishes
- All brass construction
- 1.2gpm (4.5 L/min) max flow rate
- Rough valve (VL-R) sold separately

TO-V4002-7 TO-V4002X-7 TO-V4002-9 TO-V4002X-9