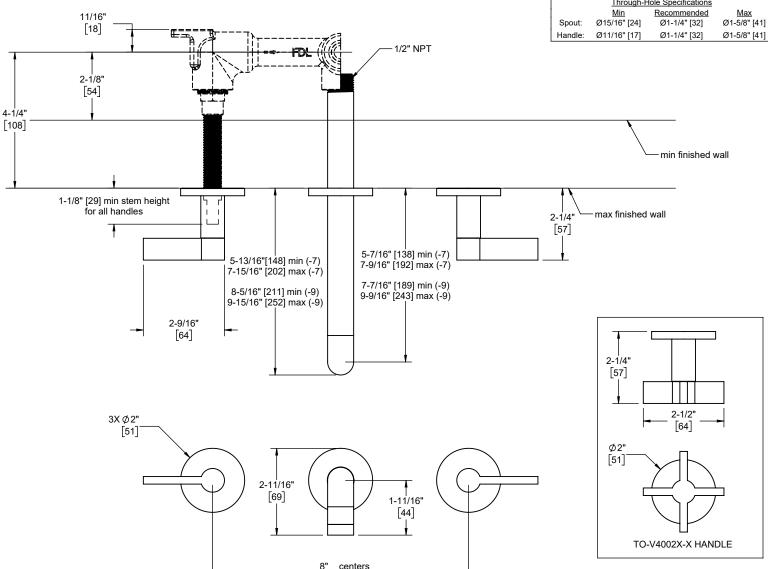

TO-V4002X

Through-Hole Specifications Recommended Min Max Ø1-1/4" [32] Ø15/16" [24] Ø1-5/8" [41]

Specifications subject to change without notice

Dimensions are inches, rounded to 1/16" [Dimensions in brackets are mm, rounded to 1mm]

centers

203