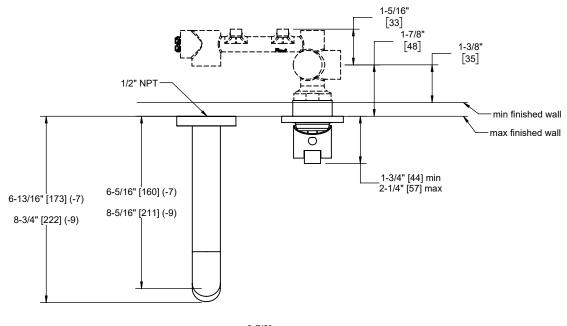

Dimensions are inches, rounded to 1/16" [Dimensions in brackets are mm, rounded to 1mm]

Specifications subject to change without notice