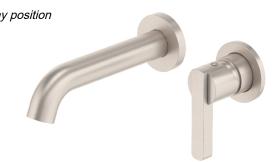

## San Elijo™

## Single Handle Lavatory Wall Faucet Trim Only

## **Codes/Standards Applicable**

Product meets or exceeds the following:

- ASME A112.18.1/CSA B125.1
- NSF 61, NSF 372, CEC & DOE
- EPA WaterSense
- · Commonwealth of MA
- · ADA compliant

TO-V3801-7-SN shown