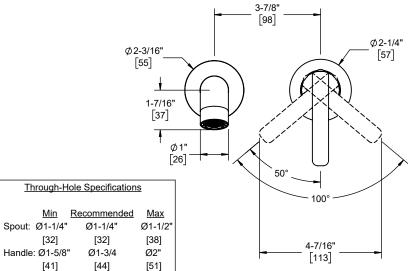

Dimensions are inches, rounded to 1/16" [Dimensions in brackets are mm, rounded to 1mm]

Specifications subject to change without notice