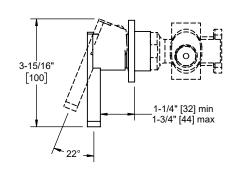

Dimensions are inches, rounded to 1/16" [Dimensions in brackets are mm, rounded to 1mm]

Specifications subject to change without notice