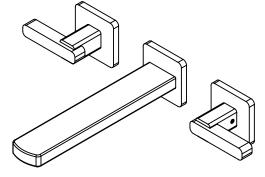

## Two Handle Lavatory Wall Faucet Trim Only

## **Features**

- 25+ artisan finishes including 12 PVD finishes
- All brass construction
- 1.2gpm (4.5 L/min) max flow rate
- Rough valve (VL-R) sold separately

TO-V3702-7 TO-V3702X-7 TO-V3702T-7 TO-V3702XT-7