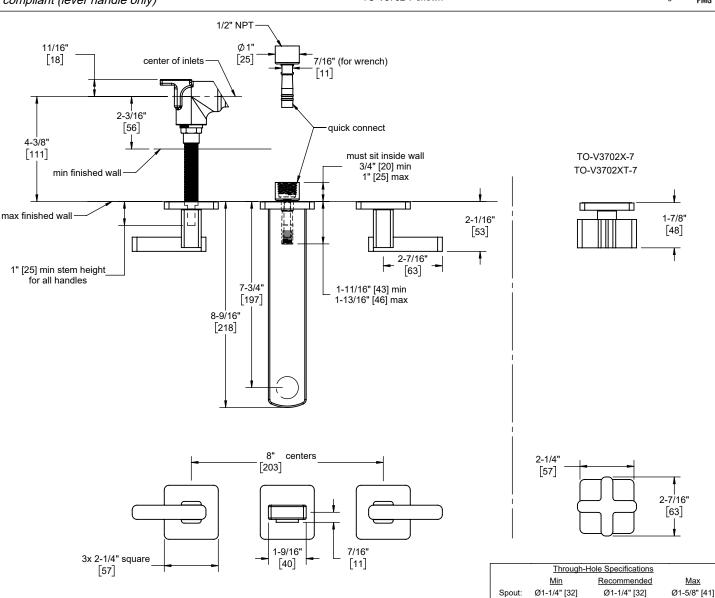

Ø1-1/4" [32]

Dimensions are inches, rounded to 1/16" [Dimensions in brackets are mm, rounded to 1mm]

Ø1-1/4" [32]