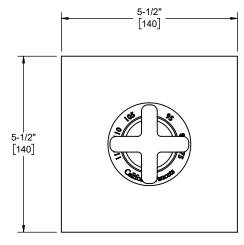

TO-THFN-37 front view

TO-THFN-37X front view

Dimensions are inches, rounded to 1/16" [Dimensions in brackets are mm, rounded to 1mm]

www.californiafaucets.com