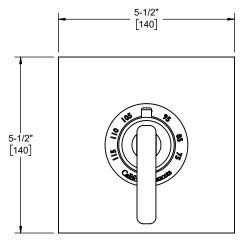

TO-THFN-37 front view

TO-THFN-37X front view

Dimensions are inches, rounded to 1/16" [Dimensions in brackets are mm, rounded to 1mm]

www.californiafaucets.com