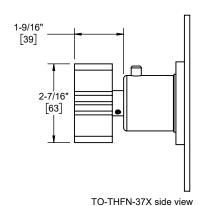

TO-THFN-37 front view

TO-THFN-37X front view

Dimensions are inches, rounded to 1/16" [Dimensions in brackets are mm, rounded to 1mm]

www.californiafaucets.com