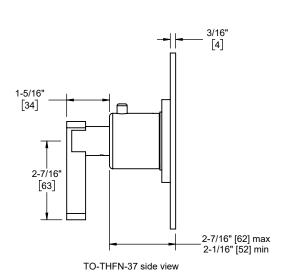

TO-THFN-37 front view

TO-THFN-37X front view

Dimensions are inches, rounded to 1/16" [Dimensions in brackets are mm, rounded to 1mm]

www.californiafaucets.com