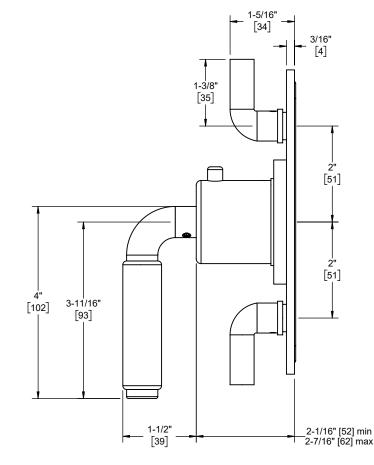

Dimensions are inches, rounded to 1/16" [Dimensions in brackets are mm, rounded to 1mm]