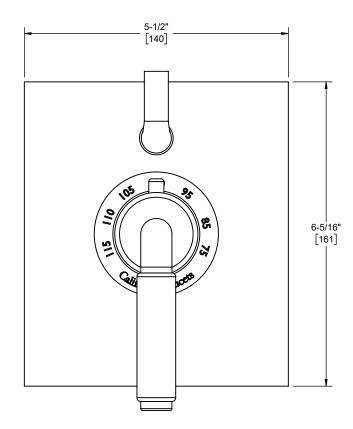

Dimensions are inches, rounded to 1/16" [Dimensions in brackets are mm, rounded to 1mm]