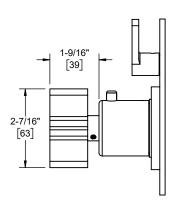

TO-THF1L-37 front view

TO-THF1L-37 side view

TO-THF1L-37X front view

TO-THF1L-37X side view

Dimensions are inches, rounded to 1/16" [Dimensions in brackets are mm, rounded to 1mm]

www.californiafaucets.com