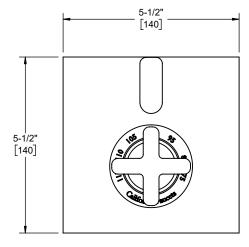

TO-THF1L-37 front view

TO-THF1L-37 side view

TO-THF1L-37X front view

TO-THF1L-37X side view

Dimensions are inches, rounded to 1/16" [Dimensions in brackets are mm, rounded to 1mm]

www.californiafaucets.com