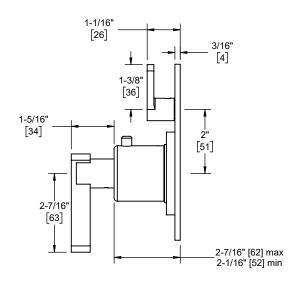

TO-THF1L-37 front view

TO-THF1L-37 side view

TO-THF1L-37X front view

TO-THF1L-37X side view

Dimensions are inches, rounded to 1/16" [Dimensions in brackets are mm, rounded to 1mm]

www.californiafaucets.com