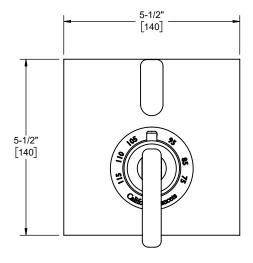

TO-THF1L-37 front view

TO-THF1L-37 side view

TO-THF1L-37X front view

TO-THF1L-37X side view

Dimensions are inches, rounded to 1/16" [Dimensions in brackets are mm, rounded to 1mm]

www.californiafaucets.com