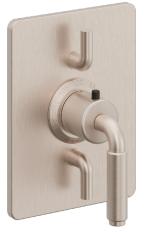

## <u>Cayucos</u>™

StyleTherm® Trim Only With Dual Volume Control

## **Codes/Standards Applicable**

Product meets or exceeds the following:

- ASME A112.18.1/CSA B125.1
- ASSE 1016
- ADA compliant

TO-THC2L-41 shown

XX = Denotes handle insert style

TO-THC2L-41

TO-THC2L-41-XX