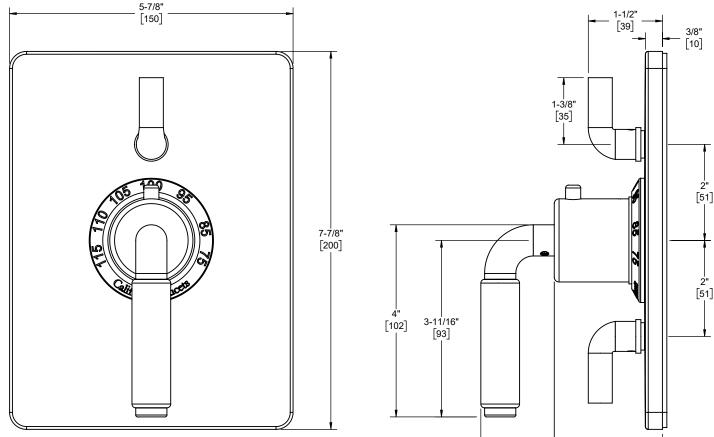

Dimensions are inches, rounded to 1/16" [Dimensions in brackets are mm, rounded to 1mm]

2-1/4" [57] min\_ 3" [76] max

1-1/2" [39]