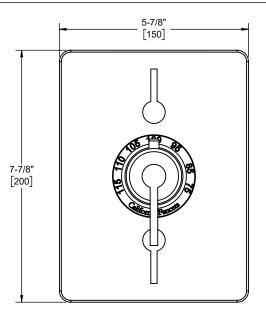

TO-THC2L-40X

Specifications subject to change without notice

Dimensions are inches, rounded to 1/16" [Dimensions in brackets are mm, rounded to 1mm]

TO-THC2L-40 sp 062124 CC I am approving this document