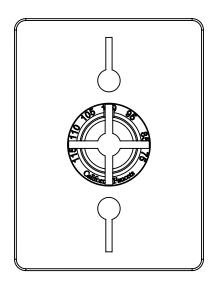

## <u>Cayucos</u>™

StyleTherm® Trim Only w/Dual Volume Control

## Features

- 25+ artisan finishes including 12 PVD finishes
- All brass construction
- 100°F safety stop button with manual override
- Dual integral volume control
- Engraved brass temperature ring

## **Codes/Standards Applicable**

Product meets or exceeds the following:

- ASME A112.18.1/CSA B125.1
- ASSE 1016

TO-THC2L-40 shown

TO-THC2L-40

TO-THC2L-40

TO-THC2L-40X

TO-THC2L-40X