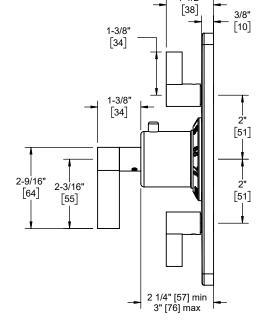

## <u>Cayucos</u>™

StyleTherm® Trim Only w/Dual Volume Control

## **Codes/Standards Applicable**

Product meets or exceeds the following:

- ASME A112.18.1/CSA B125.1
- ASSE 1016

TO-THC2L-40 shown

TO-THC2L-40

TO-THC2L-40

TO-THC2L-40X

TO-THC2L-40X

TO-THC2L-40X

Specifications subject to change without notice

Dimensions are inches, rounded to 1/16" [Dimensions in brackets are mm, rounded to 1mm]

TO-THC2L-40 sp 062124 CC I am approving this document