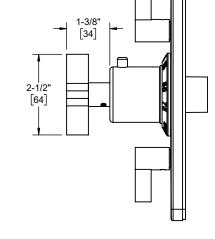

## <u>Cayucos</u>™

StyleTherm® Trim Only w/Dual Volume Control

## **Codes/Standards Applicable**

Product meets or exceeds the following:

- ASME A112.18.1/CSA B125.1
- ASSE 1016

TO-THC2L-40 shown

TO-THC2L-40

TO-THC2L-40

TO-THC2L-40X

TO-THC2L-40X

TO-THC2L-40X

Specifications subject to change without notice

Dimensions are inches, rounded to 1/16" [Dimensions in brackets are mm, rounded to 1mm]

TO-THC2L-40 sp 062124 CC I am approving this document