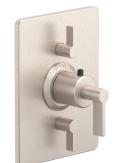

## <u>Cayucos</u>™

StyleTherm® Trim Only w/Dual Volume Control

## Features

- 25+ artisan finishes including 12 PVD finishes
- All brass construction
- 100°F safety stop button with manual override
- Dual integral volume control
- Engraved brass temperature ring

## **Codes/Standards Applicable**

Product meets or exceeds the following:

- ASME A112.18.1/CSA B125.1
- ASSE 1016

TO-THC2L-40 shown

TO-THC2L-40

TO-THC2L-40

TO-THC2L-40X

TO-THC2L-40X