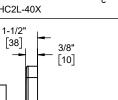

TO-THC2L-40X

Specifications subject to change without notice

Dimensions are inches, rounded to 1/16" [Dimensions in brackets are mm, rounded to 1mm]

TO-THC2L-40 sp 062124 CC I am approving this document