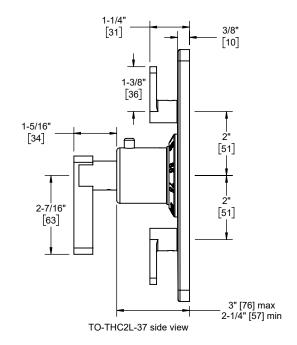

TO-THC2L-37 front view

TO-THC2L-37X front view

TO-THC2L-37X side view

Dimensions are inches, rounded to 1/16" [Dimensions in brackets are mm, rounded to 1mm]