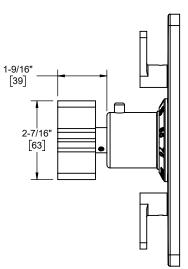

TO-THC2L-37 front view

TO-THC2L-37X front view

TO-THC2L-37X side view

Dimensions are inches, rounded to 1/16" [Dimensions in brackets are mm, rounded to 1mm]