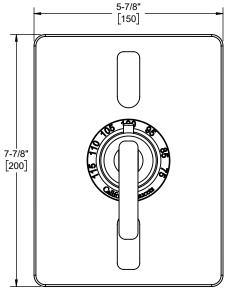

TO-THC2L-37 front view

TO-THC2L-37X front view

TO-THC2L-37X side view

Dimensions are inches, rounded to 1/16" [Dimensions in brackets are mm, rounded to 1mm]