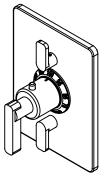

## **Codes/Standards Applicable**

Product meets or exceeds the following:

- ASME A112.18.1/CSA B125.1
- ASSE 1016
- · ADA compliant (lever handles only)

TO-THC2L-37 shown

TO-THC2L-37 TO-THC2L-37T TO-THC2L-37X TO-THC2L-37XT