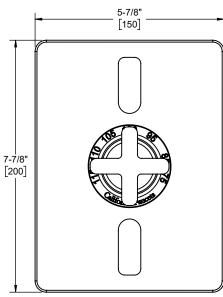

TO-THC2L-37 front view

TO-THC2L-37X front view

TO-THC2L-37X side view

Dimensions are inches, rounded to 1/16" [Dimensions in brackets are mm, rounded to 1mm]