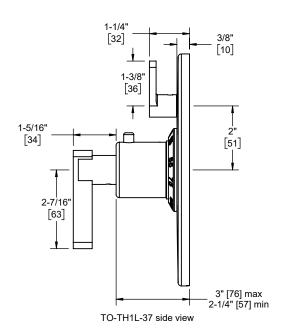

TO-TH1L-37 front view

TO-TH1L-37X side view

Dimensions are inches, rounded to 1/16" [Dimensions in brackets are mm, rounded to 1mm]