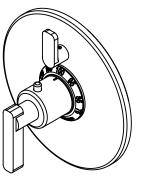

## **Codes/Standards Applicable**

Product meets or exceeds the following:

- ASME A112.18.1/CSA B125.1
- ASSE 1016
- ADA compliant (lever handles only)

TO-TH1L-37T TO-TH1L-37X TO-TH1L-37XT

**TO-TH1L-37** 

TO-TH1L-37 shown