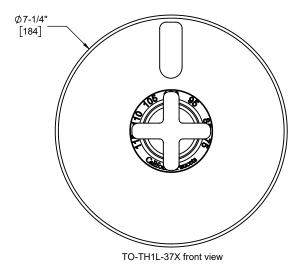

TO-TH1L-37 front view

TO-TH1L-37X side view

Dimensions are inches, rounded to 1/16" [Dimensions in brackets are mm, rounded to 1mm]