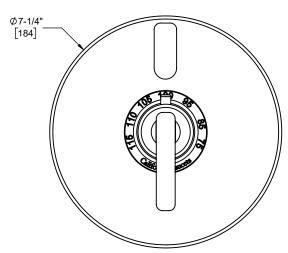

TO-TH1L-37 front view

TO-TH1L-37X side view

Dimensions are inches, rounded to 1/16" [Dimensions in brackets are mm, rounded to 1mm]