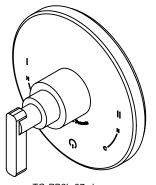

## **Codes/Standards Applicable**

Product meets or exceeds the following:

- ASME A112.18.1/CSA B125.1
- ASSE 1016
- ADA compliant (lever handle only)

TO-PB2L-37 TO-PB2L-37T TO-PB2L-37X TO-PB2L-37XT

TO-PB2L-37 shown