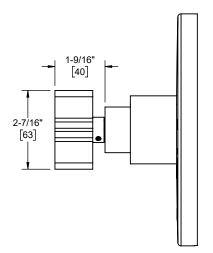

TO-PB2L-37X front view

TO-PB2L-37X side view

Dimensions are inches, rounded to 1/16" [Dimensions in brackets are mm, rounded to 1mm]