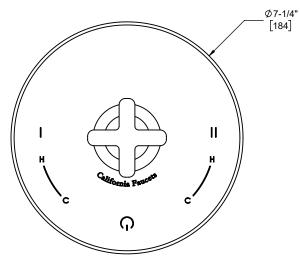

TO-PB2L-37X front view

TO-PB2L-37X side view

Dimensions are inches, rounded to 1/16" [Dimensions in brackets are mm, rounded to 1mm]