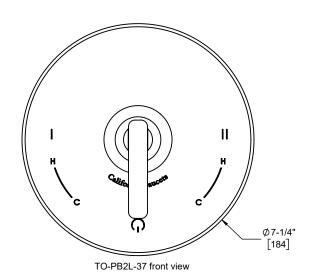

TO-PB2L-37X front view

TO-PB2L-37X side view

Dimensions are inches, rounded to 1/16" [Dimensions in brackets are mm, rounded to 1mm]