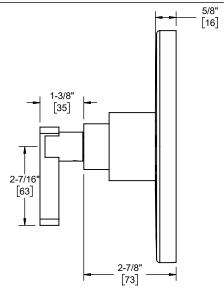

TO-PB2L-37X front view

TO-PB2L-37X side view

Dimensions are inches, rounded to 1/16" [Dimensions in brackets are mm, rounded to 1mm]