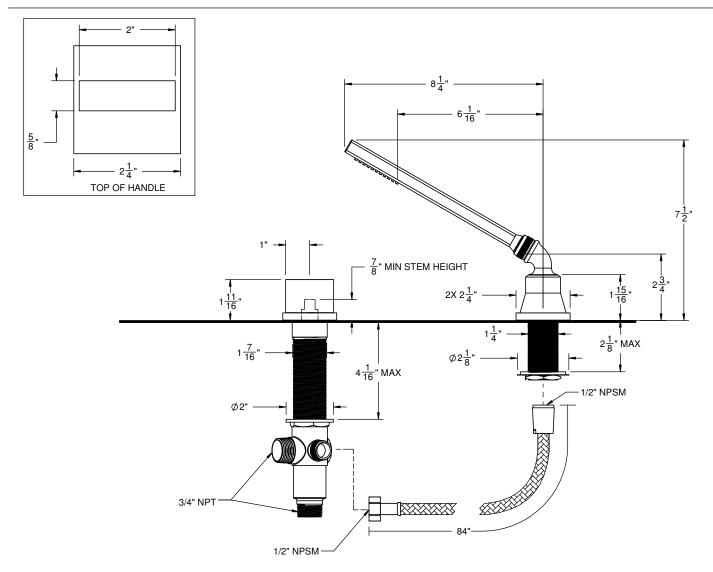

## **Features**

- Handshower: 1/2" MIP inlet with self-clean rubber jets
  Handshower: 2.0 gpm (7.6 L/m)max flow rate
  Handshower elbow: 1/2" FIP swivel nut with 1/2" MIP inlet
  Hose: 84" Black poly braided hose. Provides durable, quiet &
  no damage to trim finish during operation
- Solid brass construction
- Over 30 finishes including 15 PVD finishes Anti-siphon diverter valve (DDV-R) sold separately

## **Codes/Standards Applicable**

Meets or exceeds the following at date of manufacture:
• ASME A112.18.1/CSA B125.1

- CEC

| THROUGH-HOLE | SPECIFICA <sup>*</sup> | <u> FIONS</u> |
|--------------|------------------------|---------------|
|              |                        |               |

MIN RECOMMENDED MAX Ø1-13/16"

Ø 1-1/4" Ø 1-7/16" SHOWER:

Ø1-1/2"