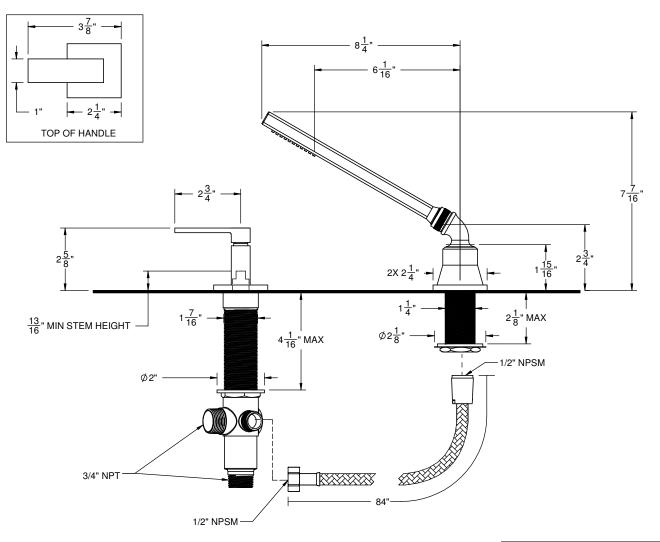

## **Features**

- Handshower: 1/2" MIP inlet with self-clean rubber jets Handshower: 2.0 gpm (7.6 L/m)max flow rate Handshower elbow: 1/2" FIP swivel nut with 1/2" MIP inlet Hose: 84" Black poly braided hose. Provides durable, quiet & no damage to trim finish during operation
- Solid brass construction
- Over 30 finishes including 15 PVD finishes Anti-siphon diverter valve (DDV-R) sold separately

**Codes/Standards Applicable** Meets or exceeds the following at date of manufacture: • ASME A112.18.1/CSA B125.1

- CEC

| THROUGH-HOLE SPECIFICATIONS |                  |             |                      |
|-----------------------------|------------------|-------------|----------------------|
|                             | MIN              | RECOMMENDED | <u>0 MAX</u>         |
| SHOWER:<br>VALVE:           | Ø 1-1/<br>Ø 1-7/ |             | Ø1-13/16"<br>Ø1-3/4" |

ALL DIMENSIONS SHOWN TO NEAREST 1/16"