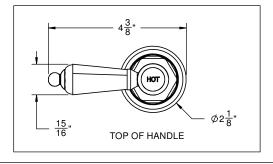

ROMAN TUB SET TRIM

## **Features**

- 7-3/8" spout center to center Spout has easy Quick connect fitting Maximum flow rate: 16 gpm (60.6 L/min) Rough Valve & Quick Connect (08-75-99) sold separately
- Solid brass construction Over 30 finishes including 15 PVD finishes

## **Codes/Standards Applicable**

Meets or exceeds the following at date of manufacture:
• ASME A112.18.2-2011/CSA B125.2-11

- ADA compliant













| THROUGH-HOLE SPECIFICATIONS  |                      |                      |
|------------------------------|----------------------|----------------------|
| MIN                          | RECOMMENDED          | MAX                  |
| SPOUT: Ø1"<br>VALVE: Ø1-1/4" | Ø 1-3/8"<br>Ø 1-3/8" | Ø 1-5/8"<br>Ø 1-5/8" |

ALL DIMENSIONS SHOWN TO NEAREST 1/16"