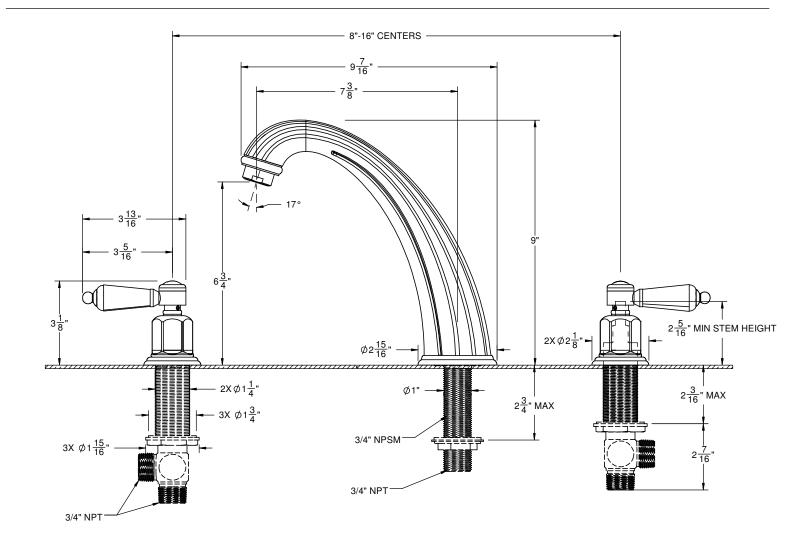

## **Features**

- 7-3/8" spout center to center Spout has easy Quick connect fitting Maximum flow rate: 16 gpm (60.6 L/min) Rough Valve & Quick Connect (08-75-99) sold separately
- Solid brass construction Over 30 finishes including 15 PVD finishes

## **Codes/Standards Applicable**

Meets or exceeds the following at date of manufacture:
• ASME A112.18.2-2011/CSA B125.2-11

- ADA compliant

| THROUGH-HOLE SPECIFICATIONS  |                      |                      |
|------------------------------|----------------------|----------------------|
| MIN                          | RECOMMENDED          | MAX                  |
| SPOUT: Ø1"<br>VALVE: Ø1-1/4" | Ø 1-3/8"<br>Ø 1-3/8" | Ø 1-5/8"<br>Ø 1-5/8" |

ALL DIMENSIONS SHOWN TO NEAREST 1/16"