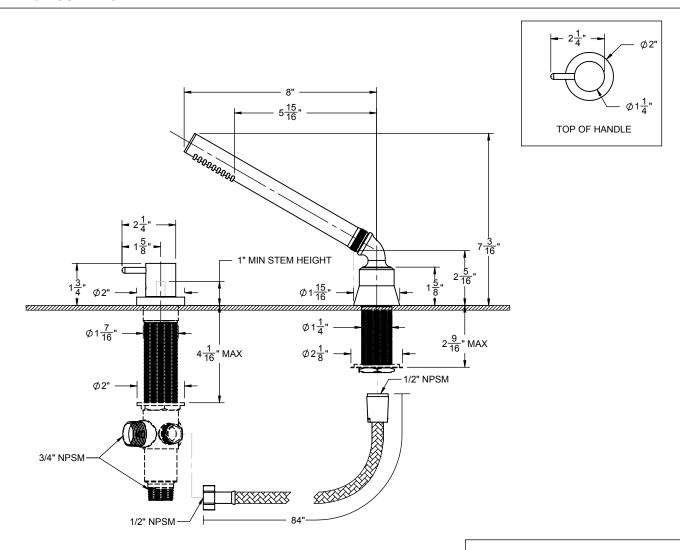

## **Features**

- Over 30 finishes including 14 PVD finishes
- Solid brass construction
- Handshower: Maximum flow rate: 2.5 gpm (9.5 L/m) or 2.0 gpm (7.6 L/m) for "WE" (water efficient) model Handshower: 1/2" MIP inlet with self-clean rubber jets Handshower elbow: 1/2" FIP swivel nut with 1/2" MIP inlet Valve: Anti-siphon backflow prevention with 1/4 turn between outlet ports Hose: 84" Black poly braided hose. Provides durable, quiet & poly braided hose. Provides durable, quiet & poly braided hose.

## **Codes/Standards Applicable**

Meets or exceeds the following at date of manufacture:

ASME A112.18.1/CSA B125.1

THROUGH-HOLE SPECIFICATIONS

RECOMMENDED MIN

SHOWER: VALVE: Ø 1-1/4" Ø1-1/2" Ø 1-7/16"