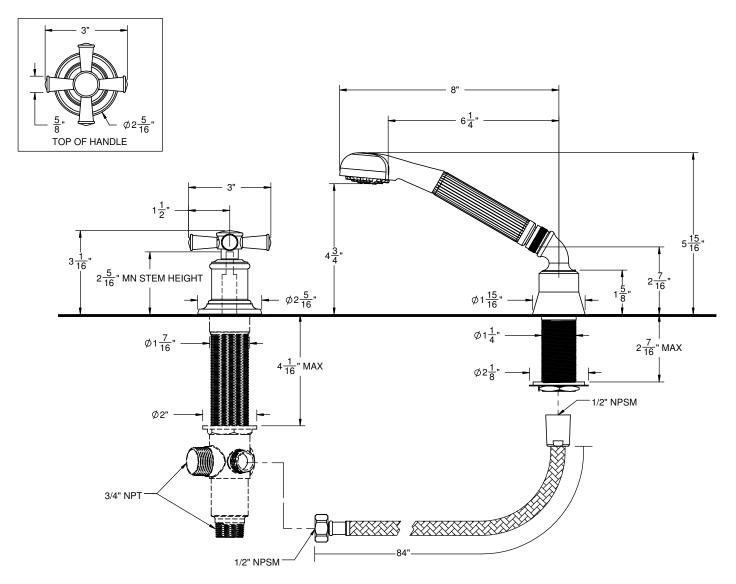

**Features** 

Handshower: 1/2" MIP inlet with self-clean rubber jets

Handshower: max flow rate:

2.0 gpm (TO-48X.15.20 & WE-TO-48X.1) 2.5 gpm (TO-48X.15.25 & TO-48X.1) Handshower elbow: 1/2" FIP swivel nut with 1/2" MIP inlet

- Hose: 84" Black poly braided hose. Provides durable, quiet & no dammage to trim finish during operation
- Solid brass construction
- Over 30 finishes including 15 PVD finishes Anti-siphon diverter valve (DDV-R) sold separately