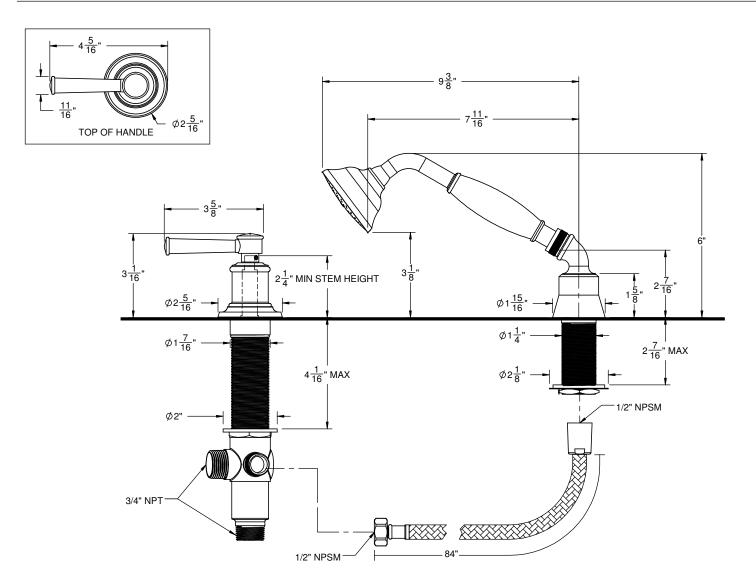

DECK DIVERTER TRIM

## **Features**

- Handshower: 1/2" MIP inlet with self-clean rubber jets
- Handshower: max flow rate:

- 2.0 gpm (TO-48.13M.20 & WE-TO-48.13M) 2.5 gpm (TO-48.13M.25 & TO-48.13M) Handshower elbow: 1/2" FIP swivel nut with 1/2" MIP inlet Hose: 84" Black poly braided hose. Provides durable, quiet & no dammage to trim finish during operation
- Solid brass construction
- Over 30 finishes including 15 PVD finishes
- Anti-siphon diverter valve (DDV-R) sold separately

## **Codes/Standards Applicable**

Meets or exceeds the following at date of manufacture:

- ASME A112.18.1/CSA B1Ž5.1
- CEC (2.0 gpm)

TO-48.13M.20 TO-48.13M.25 WE-TO-48.13M TO-48.13M

| THROUGH-HOLE SPECIFICATIONS        |                    |                      |
|------------------------------------|--------------------|----------------------|
| MIN                                | RECOMMENDED        | MAX                  |
| SHOWER: Ø1-1/4"<br>VALVE: Ø1-7/16" | Ø1-1/4"<br>Ø1-1/2" | Ø1-11/16"<br>Ø1-3/4" |