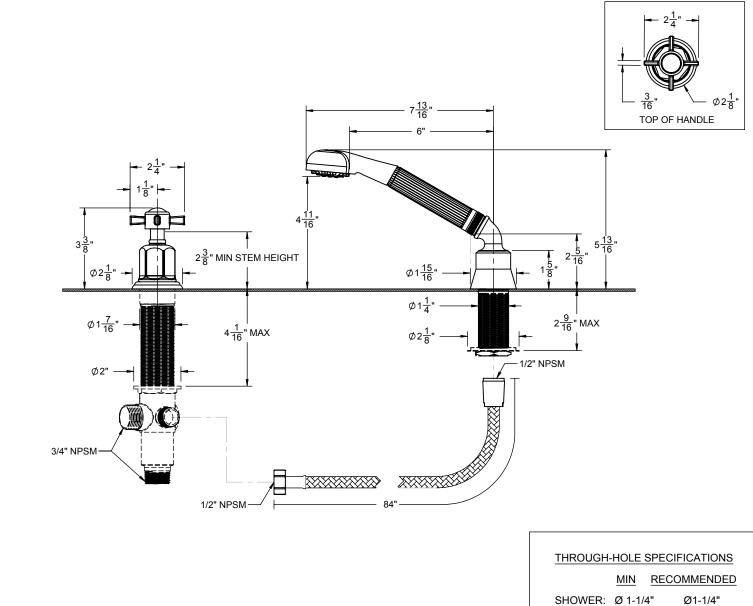

## Features

- Over 30 finishes including 14 PVD finishes
- Solid brass construction
- Handshower: Maximum flow rate: 2.5 gpm (9.5 L/m) or

- 2.0 gpm (7.6 L/m) for "WE" (water efficent) model Handshower: 1/2" MIP inlet with self-clean rubber jets Handshower elbow: 1/2" FIP swivel nut with1/2" MIP inlet Hose: 84" Black poly braided hose. Provides durable, quiet & no damage to trim finish during operation Diverter valve (DDV-R) sold separately
- For additional product offerings, see www.californiafaucets.com

- **Codes/Standards Applicable** Meets or exceeds the following at date of manufacture:
- ASME A112.18.1/CSA B1Ž5.1

Ø 1-7/16"

VALVE:

TO-34.1 sp 130118

Ø1-1/2"